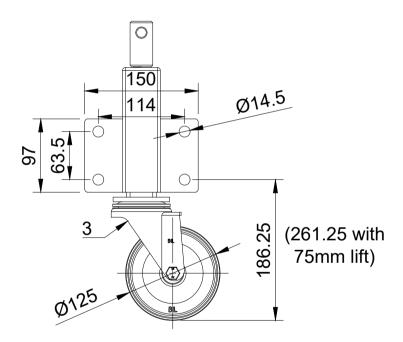

| ITEM NO. | PART NUMBER   | QTY |
|----------|---------------|-----|
| 1        | JAZ/M12       | 1   |
| 2        | BZH125NYBH12  | 1   |
| 3        | FITTINGS      |     |
|          | WASHER2966302 | 1   |
|          | NM12/JAZ      | 1   |
| 4        | JAZ/BAR       | 1   |