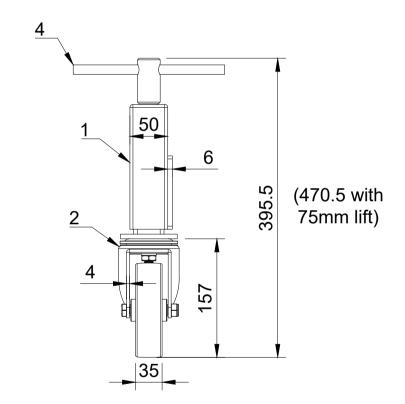

| ITEM NO. | PART NUMBER   | QTY |
|----------|---------------|-----|
| 1        | JAZ/M12       | 1   |
| 2        | BZH125NYBH12  | 1   |
| 3        | FITTINGS      |     |
|          | WASHER2966302 | 1   |
|          | NM12/JAZ      | 1   |
| 4        | JAZ/BAR       | 1   |