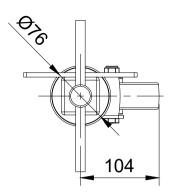

| ITEM NO. | PART NUMBER   | QTY |
|----------|---------------|-----|
| 1        | JAZ/M12       | 1   |
| 2        | BZH125NYBH12  | 1   |
| 3        | FITTINGS      |     |
|          | WASHER2966302 | 1   |
|          | NM12/JAZ      | 1   |
| 4        | JAZ/BAR       | 1   |



UNLESS OTHERWISE SPECIFIED DIMENSIONS ARE IN MILLIMETRES

Unspecified Tolerances Machining ± 0.25mm Fabrication ± 1mm DRAWING DISCLAIMER

COPYRIGHT OF THIS
DRAWING IS RESERVED BY
BIL GROUP LTD. IT IS NOT
REPRODUCED, COPIED, OR
DISCLOSED TO A THIRD
PARTY EITHER WHOLLY OR
IN PART WITHOUT THE
CONSENT IN WRITING OF
BIL GROUP LTD

| $\P(BIL$ |
|----------|
| DWG NO.  |
|          |
|          |
|          |

BILGroup

BIL Group Ltd Porte Marsh Road Calne, Wiltshire, SN11 9BW United Kingdom Tel +44 (0)1249 822 222