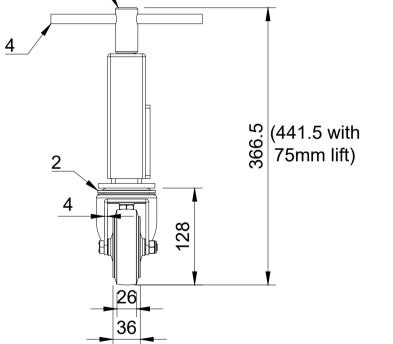

| 1 JAZ/M12 1   2 BZH100SRNBJBH12 1   3 FITTINGS 1   WASHER2966302 1   NM12/JAZ 1   4 JAZ/BAR 1 |
|-----------------------------------------------------------------------------------------------|
| 3 FITTINGS   WASHER2966302 1   NM12/JAZ 1                                                     |
| WASHER2966302 1   NM12/JAZ 1                                                                  |
| NM12/JAZ 1                                                                                    |
| 111112/07/2                                                                                   |
| 4 JAZ/BAR 1                                                                                   |
|                                                                                               |
|                                                                                               |

| UNLESS OTHERWISE<br>SPECIFIED                                     | DISCLOSED TO A THIRD<br>PARTY EITHER WHOLLY OR<br>IN PART WITHOUT THE |             | NAME   | DATE     |                    | BIL Group Ltd<br>Porte Marsh Road<br>Calne, Wiltshire, SN11 9BW<br>United Kingdom<br>Tel +44 (0)1249 822 222<br>www.bilgroup.co.uk<br>REV |
|-------------------------------------------------------------------|-----------------------------------------------------------------------|-------------|--------|----------|--------------------|-------------------------------------------------------------------------------------------------------------------------------------------|
| DIMENSIONS ARE IN<br>MILLIMETRES                                  |                                                                       | DRAWN BY    | Matt   | 16/11/23 | ( <b>BILG</b> roup |                                                                                                                                           |
| Unspecified Tolerances<br>Machining ± 0.25mm<br>Fabrication ± 1mm |                                                                       | APPROVED BY | Kevin  | 16/11/23 | DWG NO.            |                                                                                                                                           |
|                                                                   |                                                                       | SCALE       | 1:5    |          | JAZ100SRNBJ 1      |                                                                                                                                           |
|                                                                   |                                                                       | WEIGHT      | 4.08kg |          | JAZ100SRNB         | J SHEET 1 OF 1                                                                                                                            |