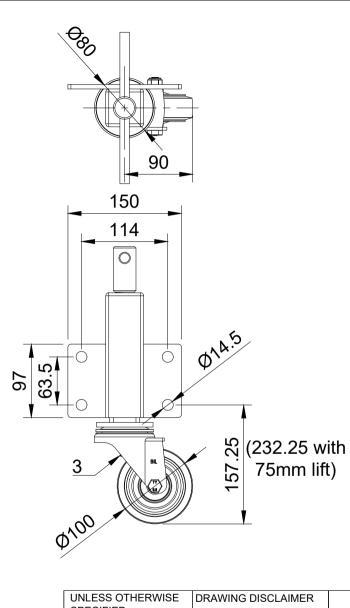

| 1 JAZ/M12 1   2 BZH100SRNBJBH12 1   3 FITTINGS 1   WASHER2966302 1   NM12/JAZ 1   4 JAZ/BAR 1 |
|-----------------------------------------------------------------------------------------------|
| 3 FITTINGS   WASHER2966302 1   NM12/JAZ 1                                                     |
| WASHER2966302 1   NM12/JAZ 1                                                                  |
| NM12/JAZ 1                                                                                    |
| 111112/07/2                                                                                   |
| 4 JAZ/BAR 1                                                                                   |
|                                                                                               |
|                                                                                               |

| UNLESS OTHERWISE<br>SPECIFIED                                     | DISCLOSED TO A THIRD<br>PARTY EITHER WHOLLY OR<br>IN PART WITHOUT THE |             | NAME   | DATE     |                    | BIL Group Ltd<br>Porte Marsh Road<br>Calne, Wiltshire, SN11 9BW<br>United Kingdom<br>Tel +44 (0)1249 822 222<br>www.bilgroup.co.uk<br>REV |
|-------------------------------------------------------------------|-----------------------------------------------------------------------|-------------|--------|----------|--------------------|-------------------------------------------------------------------------------------------------------------------------------------------|
| DIMENSIONS ARE IN<br>MILLIMETRES                                  |                                                                       | DRAWN BY    | Matt   | 16/11/23 | ( <b>BILG</b> roup |                                                                                                                                           |
| Unspecified Tolerances<br>Machining ± 0.25mm<br>Fabrication ± 1mm |                                                                       | APPROVED BY | Kevin  | 16/11/23 | DWG NO.            |                                                                                                                                           |
|                                                                   |                                                                       | SCALE       | 1:5    |          | JAZ100SRNBJ 1      |                                                                                                                                           |
|                                                                   |                                                                       | WEIGHT      | 4.08kg |          | JAZ100SRNB         | J SHEET 1 OF 1                                                                                                                            |