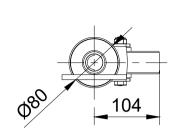

| $\downarrow$ | 7 |
|--------------|---|

| ITEM NO. | PART NUMBER       | QTY |
|----------|-------------------|-----|
| 1        | JAB/A             | 1   |
| 2        | BZH125ASBH12      | 1   |
| 3        | BZH125WNPRB61     | 1   |
| 4        | AXLE KIT          |     |
|          | TUBEM15X50        | 1   |
|          | HEXBOLTM10X70Z8.8 | 1   |
|          | NYLOCM12Z         | 1   |
|          |                   |     |