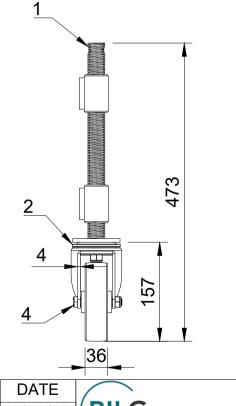

| $\downarrow$ | 7 |
|--------------|---|

| ITEM NO. | PART NUMBER       | QTY |
|----------|-------------------|-----|
| 1        | JAB/A             | 1   |
| 2        | BZH125ASBH12      | 1   |
| 3        | BZH125WNPRB61     | 1   |
| 4        | AXLE KIT          |     |
|          | TUBEM15X50        | 1   |
|          | HEXBOLTM10X70Z8.8 | 1   |
|          | NYLOCM12Z         | 1   |
|          |                   |     |