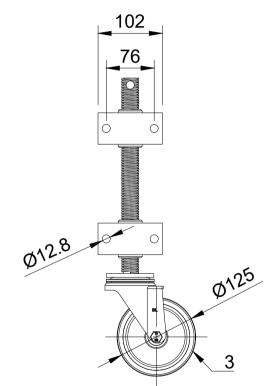

| $\downarrow$ | 7 |
|--------------|---|

| ITEM NO. | PART NUMBER       | QTY |
|----------|-------------------|-----|
| 1        | JAB/A             | 1   |
| 2        | BZH125ASBH12      | 1   |
| 3        | BZH125WNPRB61     | 1   |
| 4        | AXLE KIT          |     |
|          | TUBEM15X50        | 1   |
|          | HEXBOLTM10X70Z8.8 | 1   |
|          | NYLOCM12Z         | 1   |
|          |                   |     |