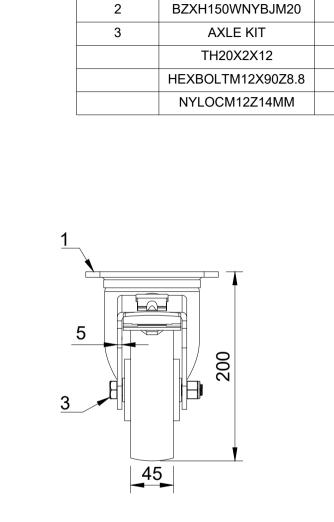

ITEM NO.

1

PART NUMBER

BZXP150ASSWBLP

QTY

1

1

2

1

1

|  | UNLESS OTHERWISE<br>SPECIFIED                                     | DRAWING DISCLAIMER                                                                                                                                                               |             | NAME   | DATE     |                    | BIL Group Ltd<br>Porte Marsh Road                                     |        |
|--|-------------------------------------------------------------------|----------------------------------------------------------------------------------------------------------------------------------------------------------------------------------|-------------|--------|----------|--------------------|------------------------------------------