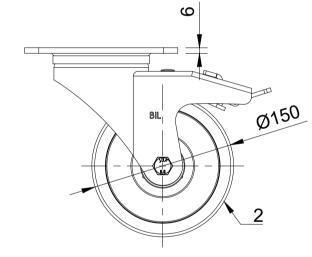

|        |
|  |                                                                   |                                                                                                                                                                                  | SCALE       | 1:4    |          | BZXP150NYBJSWBLP 1 |                                                                       | 1      |
|  |                                                                   |                                                                                                                                                                                  | WEIGHT      | 4.26kg |          | BZXP150NYBJS       | WBLP SHEET                                                            | 1 OF 1 |