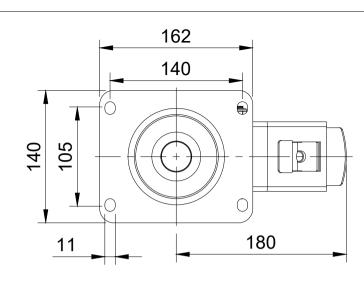

1

1

|  | UNLESS OTHERWISE<br>SPECIFIED                                     | DRAWING DISCLAIMER                                                                                                                                                               |             | NAME   | DATE     |                    | BIL Group Ltd<br>Porte Marsh Road                                     |        |
|--|-------------------------------------------------------------------|----------------------------------------------------------------------------------------------------------------------------------------------------------------------------------|-------------|--------|----------|--------------------|-----------------------------------------------------------------------|--------|
|  | DIMENSIONS ARE IN<br>MILLIMETRES                                  | DRAWING IS RESERVED BY<br>BIL GROUP LTD. IT IS NOT<br>REPRODUCED, COPIED, OR<br>DISCLOSED TO A THIRD<br>PARTY EITHER WHOLLY OR<br>IN PART WITHOUT THE<br>CONSENT IN UNPUT INC OF | DRAWN BY    | Matt   | 12/02/24 | BILGroup           | Calne, Wiltshire, SN11 9<br>United Kingdom<br>Tel +44 (0)1249 822 222 | lom    |
|  | Unspecified Tolerances<br>Machining ± 0.25mm<br>Fabrication ± 1mm |                                                                                                                                                                                  | APPROVED BY | Kevin  | 12/02/24 | DWG NO.            | www.bilgroup.co.uk                                                    |        |
|  |                                                                   |                                                                                                                                                                                  | SCALE       | 1:4    |          | BZXP150NYBJSWBLP 1 |                                                                       | 1      |
|  |                                                                   |                                                                                                                                                                                  | WEIGHT      | 4.26kg |          | BZXP150NYBJS       | WBLP SHEET                                                            | 1 OF 1 |