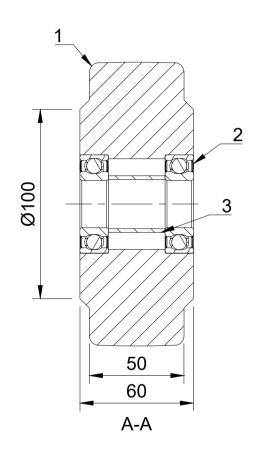

| ITEM NO. | PRODUCT NUMBER | QTY |
|----------|----------------|-----|
| 1        | NYLON WHEEL    | 1   |
| 2        | BEARING6205ZZ  | 2   |
| 3        | BEARING SPACER | 1   |

| UNLESS OTHER      | NISE | DRAWING DISCLAIMER                                                                                                                                                    |             | NAME    | DATE     |                                                                        | BIL Group Ltd<br>Porte Marsh Road |           |
|-------------------|------|-----------------------------------------------------------------------------------------------------------------------------------------------------------------------|-------------|---------|----------|------------------------------------------------------------------------|-----------------------------------|-----------|
| DIMENSIONS AR     | E IN | DRAWING IS RESERVED BY<br>BIL GROUP LTD. IT IS NOT<br>REPRODUCED, COPIED, OR<br>DISCLOSED TO A THIRD<br>PARTY EITHER WHOLLY OR<br>IN PART WITHOUT THE<br>CONSTRUCTION | DRAWN BY    | Matt    | 12/10/23 | BILGroup<br>Calne, Wiltshire, S<br>United Kingdom<br>Tel +44 (0)1249 8 |                                   | 822 222   |
|                   |      |                                                                                                                                                                       | APPROVED BY | Kevin   | 12/10/23 | WG NO.                                                                 |                                   |           |
| Machining ± 0.25n |      |                                                                                                                                                                       | SCALE       | 1:2     |          | BZXH150WNYBJM25HD 1                                                    |                                   |           |
|                   |      |                                                                                                                                                                       | WEIGHT      | 1.251kg |          | BZXH150WNYB                                                            | JM25HD SHE                        | ET 1 OF 1 |