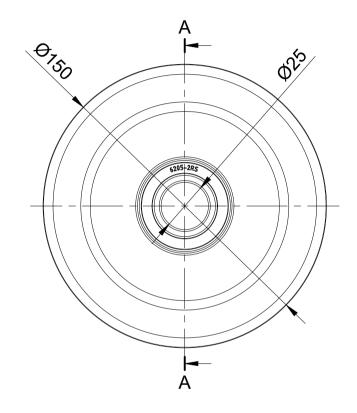

| ITEM NO. | PRODUCT NUMBER | QTY |
|----------|----------------|-----|
| 1        | NYLON WHEEL    | 1   |
| 2        | BEARING6205ZZ  | 2   |
| 3        | BEARING SPACER | 1   |

| UNLESS OTHER      | NISE | DRAWING DISCLAIMER                                                                                                                                                    |             | NAME    | DATE     |                                                                        | BIL Group Ltd<br>Porte Marsh Road |           |
|-------------------|------|-----------------------------------------------------------------------------------------------------------------------------------------------------------------------|-------------|---------|----------|------------------------------------------------------------------------|-----------------------------------|-----------|
| DIMENSIONS AR     | E IN | DRAWING IS RESERVED BY<br>BIL GROUP LTD. IT IS NOT<br>REPRODUCED, COPIED, OR<br>DISCLOSED TO A THIRD<br>PARTY EITHER WHOLLY OR<br>IN PART WITHOUT THE<br>CONSTRUCTION | DRAWN BY    | Matt    | 12/10/23 | BILGroup<br>Calne, Wiltshire, S<br>United Kingdom<br>Tel +44 (0)1249 8 |                                   | 822 222   |
|                   |      |                                                                                                                                                                       | APPROVED BY | Kevin   | 12/10/23 | WG NO.                                                                 |                                   |           |
| Machining ± 0.25n |      |                                                                                                                                                                       | SCALE       | 1:2     |          | BZXH150WNYBJM25HD 1                                                    |                                   |           |
|                   |      |                                                                                                                                                                       | WEIGHT      | 1.251kg |          | BZXH150WNYB                                                            | JM25HD SHE                        | ET 1 OF 1 |