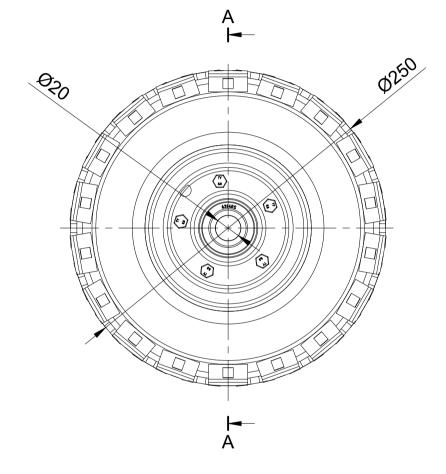

| ITEM NO. | PART NUMBER    | QTY |
|----------|----------------|-----|
| 1        | RUBBER TYRE    | 1   |
| 2        | STEEL DISC RIM | 1   |
| 3        | BEARING6204    | 2   |





| OTHERWISE  |
|------------|
| ED         |
| ONS ARE IN |
| TRES       |
|            |

Unspecified Tolerances Machining ± 0.25mm Fabrication ± 1mm

## DRAWING DISCLAIMER

COPYRIGHT OF THIS
DRAWING IS RESERVED BY
BIL GROUP LTD. IT IS NOT
REPRODUCED, COPIED, OR
DISCLOSED TO A THIRD
PARTY EITHER WHOLLY OR
IN PART WITHOUT THE
CONSENT IN WRITING OF
BIL GROUP LTD

|             | NAME    | DATE     |
|-------------|---------|----------|
| DRAWN BY    | Matt    | 24/01/24 |
| APPROVED BY | Kevin   | 24/01/24 |
| SCALE       | 1:3     |          |
| WEIGHT      | 5.017kg |          |

| / DI | LGroup |  |
|------|--------|--|
|      | LGroup |  |
|      | _      |  |

BIL Group Ltd Porte Marsh Road Calne, Wiltshire, SN11 9BW United Kingdom Tel +44 (0)1249 822 222 www.bilgroup.co.uk

REV

B