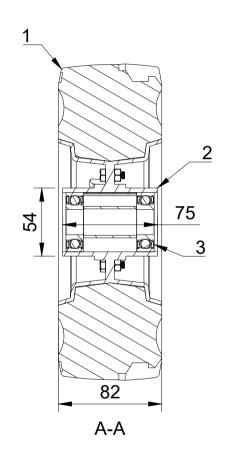

| ITEM NO. | PART NUMBER    | QTY |
|----------|----------------|-----|
| 1        | RUBBER TYRE    | 1   |
| 2        | STEEL DISC RIM | 1   |
| 3        | BEARING6204    | 2   |

| OTHERWISE  |
|------------|
| ED         |
| ONS ARE IN |
| TRES       |
|            |