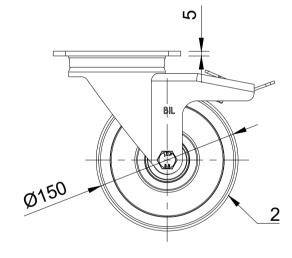

|     |                   | ITEM NO. | PART               | NUMBER                                                                     | QTY     |  |  |  |
|-----|-------------------|----------|--------------------|----------------------------------------------------------------------------|---------|--|--|--|
|     |                   | 1        |                    |                                                                            |         |  |  |  |
|     | -                 | 2        | 2 BZH150WNYBJM2060 |                                                                            |         |  |  |  |
|     | -                 | 3        | AXL                |                                                                            |         |  |  |  |
|     |                   |          | TH20               | 2                                                                          |         |  |  |  |
|     | -                 |          | HEXBOLT            | 1                                                                          |         |  |  |  |
|     | -                 |          | NYLOCM             | 1                                                                          |         |  |  |  |
| _ 1 | 3                 |          |                    | Bill Group Ltd                                                             |         |  |  |  |
|     | DATE              |          |                    | BIL Group Ltd<br>Porte Marsh Road                                          | 14 0010 |  |  |  |
| -   | 15/01/24          | l (BILGr | oup                | Calne, Wiltshire, SN <sup>2</sup><br>United Kingdom<br>Tel +44 (0)1249 822 |         |  |  |  |
| ŀ   | 15/01/24          |          |                    | www.bilgroup.co.uk                                                         |         |  |  |  |
|     | BZSPH150NYBJSWB 1 |          |                    |                                                                            |         |  |  |  |
|     |                   |          |                    |                                                                            |         |  |  |  |

| UNLESS OTHERWISE<br>SPECIFIED           | DRAWING DISCLAIMER                                                                                                                                                              |             | NAME   | DATE     |                                        | BIL Group Ltd<br>Porte Marsh Road |        |
|-----------------------------------------|---------------------------------------------------------------------------------------------------------------------------------------------------------------------------------|-------------|--------|----------|----------------------------------------|-----------------------------------|--------|
| DIMENSIONS ARE IN<br>MILLIMETRES        | DRAWING IS RESERVED BY<br>BIL GROUP LTD. IT IS NOT<br>REPRODUCED, COPIED, OR<br>DISCLOSED TO A THIRD<br>PARTY EITHER WHOLLY OR<br>IN PART WITHOUT THE<br>CONCENT IN WITHOUT THE | DRAWN BY    | Matt   | 15/01/24 | BILGroup<br>DWG NO.<br>BZSPH150NYBJSWB |                                   | 2 222  |
| Unspecified Tolerances                  |                                                                                                                                                                                 | APPROVED BY | Kevin  | 15/01/24 |                                        |                                   |        |
| Machining ± 0.25mm<br>Fabrication ± 1mm |                                                                                                                                                                                 | SCALE       | 1:4    |          |                                        |                                   | 1      |
|                                         |                                                                                                                                                                                 | WEIGHT      | 2.81kg |          | BZSPH150NYB                            | JSWB SHEET                        | 1 OF 1 |