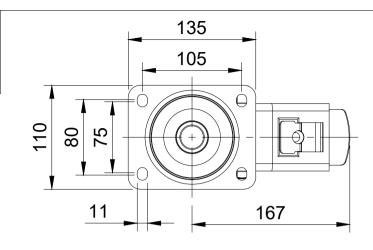

|     |                   | ITEM NO. | PART               | NUMBER                                                                     | QTY     |  |  |  |
|-----|-------------------|----------|--------------------|----------------------------------------------------------------------------|---------|--|--|--|
|     |                   | 1        |                    |                                                                            |         |  |  |  |
|     | -                 | 2        | 2 BZH150WNYBJM2060 |                                                                            |         |  |  |  |
|     | -                 | 3        | AXL                |                                                                            |         |  |  |  |
|     |                   |          | TH20               | 2                                                                          |         |  |  |  |
|     | -                 |          | HEXBOLT            | 1                                                                          |         |  |  |  |
|     | -                 |          | NYLOCM             | 1                                                                          |         |  |  |  |
| _ 1 | 3                 |          |                    | Bill Group Ltd                                                             |         |  |  |  |
|     | DATE              |          |                    | BIL Group Ltd<br>Porte Marsh Road                                          | 14 0010 |  |  |  |
| -   | 15/01/24          | l (BILGr | oup                | Calne, Wiltshire, SN <sup>2</sup><br>United Kingdom<br>Tel +44 (0)1249 822 |         |  |  |  |
| ŀ   | 15/01/24          |          |                    | www.bilgroup.co.uk                                                         |         |  |  |  |
|     | BZSPH150NYBJSWB 1 |          |                    |                                                                            |         |  |  |  |
|     |                   |          |                    |                                                                            |         |  |  |  |

| UNLESS OTHERWISE<br>SPECIFIED           | DRAWING DISCLAIMER                                                                                                                                                              |             | NAME   | DATE     |                                        | BIL Group Ltd<br>Porte Marsh Road |        |
|-----------------------------------------|---------------------------------------------------------------------------------------------------------------------------------------------------------------------------------|-------------|--------|----------|----------------------------------------|-----------------------------------|--------|
| DIMENSIONS ARE IN<br>MILLIMETRES        | DRAWING IS RESERVED BY<br>BIL GROUP LTD. IT IS NOT<br>REPRODUCED, COPIED, OR<br>DISCLOSED TO A THIRD<br>PARTY EITHER WHOLLY OR<br>IN PART WITHOUT THE<br>CONCENT IN WITHOUT THE | DRAWN BY    | Matt   | 15/01/24 | BILGroup<br>DWG NO.<br>BZSPH150NYBJSWB |                                   | 2 222  |
| Unspecified Tolerances                  |                                                                                                                                                                                 | APPROVED BY | Kevin  | 15/01/24 |                                        |                                   |        |
| Machining ± 0.25mm<br>Fabrication ± 1mm |                                                                                                                                                                                 | SCALE       | 1:4    |          |                                        |                                   | 1      |
|                                         |                                                                                                                                                                                 | WEIGHT      | 2.81kg |          | BZSPH150NYB                            | JSWB SHEET                        | 1 OF 1 |