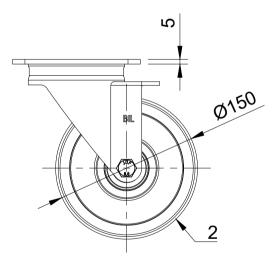

| ITEM NO. | PART NUMBER       | QTY |
|----------|-------------------|-----|
| 1        | BZSPH150AS        | 1   |
| 2        | BZH150WNYBJM2060  | 1   |
| 3        | AXLE KIT          |     |
|          | TH20X2X12         | 2   |
|          | HEXBOLTM12X90Z8.8 | 1   |
|          | NYLOCM12Z14MM     | 1   |
|          |                   |     |

| UNLESS OTHERWISE<br>SPECIFIED           | DRAWING DISCLAIMER                                                                                                                                                              |             | NAME   | DATE     |              | BIL Group Ltd<br>Porte Marsh Roa                                                              | ad           |
|-----------------------------------------|---------------------------------------------------------------------------------------------------------------------------------------------------------------------------------|-------------|--------|----------|--------------|-----------------------------------------------------------------------------------------------|--------------|
| DIMENSIONS ARE IN<br>MILLIMETRES        | es DRAWING IS RESERVED BY<br>BIL GROUP LTD. IT IS NOT<br>REPRODUCED, COPIED, OR<br>DISCLOSED TO A THIRD<br>PARTY EITHER WHOLLY OR<br>IN PART WITHOUT THE<br>CONSENT WITHOUT COS | DRAWN BY    | Matt   | 18/03/24 | BILGroup     | Calne, Wiltshire, SN11 9BW<br>United Kingdom<br>Tel +44 (0)1249 822 222<br>www.bilgroup.co.uk |              |
| Unspecified Tolerances                  |                                                                                                                                                                                 | APPROVED BY | Kevin  | 18/03/24 | DWG NO.      |                                                                                               |              |
| Machining ± 0.25mm<br>Fabrication ± 1mm |                                                                                                                                                                                 | SCALE       | 1:4    |          | BZSPH150NYBJ |                                                                                               | 1            |
|                                         |                                                                                                                                                                                 | WEIGHT      | 2.46kg |          | BZSPH150N    | YBJ                                                                                           | SHEET 1 OF 1 |