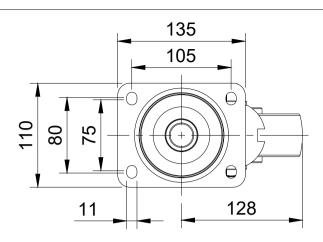

| UNLESS OTHERWISE<br>SPECIFIED           | DRAWING DISCLAIMER                                                                                                                                                              |             | NAME   | DATE     |              | BIL Group Ltd<br>Porte Marsh Roa                                                              | ad           |
|-----------------------------------------|---------------------------------------------------------------------------------------------------------------------------------------------------------------------------------|-------------|--------|----------|--------------|-----------------------------------------------------------------------------------------------|--------------|
| DIMENSIONS ARE IN<br>MILLIMETRES        | es DRAWING IS RESERVED BY<br>BIL GROUP LTD. IT IS NOT<br>REPRODUCED, COPIED, OR<br>DISCLOSED TO A THIRD<br>PARTY EITHER WHOLLY OR<br>IN PART WITHOUT THE<br>CONSENT WITHOUT COS | DRAWN BY    | Matt   | 18/03/24 | BILGroup     | Calne, Wiltshire, SN11 9BW<br>United Kingdom<br>Tel +44 (0)1249 822 222<br>www.bilgroup.co.uk |              |
| Unspecified Tolerances                  |                                                                                                                                                                                 | APPROVED BY | Kevin  | 18/03/24 | DWG NO.      |                                                                                               |              |
| Machining ± 0.25mm<br>Fabrication ± 1mm |                                                                                                                                                                                 | SCALE       | 1:4    |          | BZSPH150NYBJ |                                                                                               | 1            |
|                                         |                                                                                                                                                                                 | WEIGHT      | 2.46kg |          | BZSPH150N    | YBJ                                                                                           | SHEET 1 OF 1 |