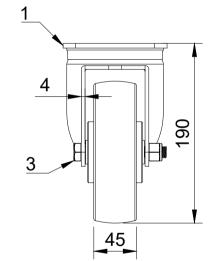

| ITEM NO. | PART NUMBER       | QTY |
|----------|-------------------|-----|
| 1        | BZSPH150AS        | 1   |
| 2        | BZH150WNYBJM2060  | 1   |
| 3        | AXLE KIT          |     |
|          | TH20X2X12         | 2   |
|          | HEXBOLTM12X90Z8.8 | 1   |
|          | NYLOCM12Z14MM     | 1   |
|          |                   |     |

| UNLESS OTHERWISE<br>SPECIFIED           | DRAWING DISCLAIMER                                                                                                                                                              |             | NAME   | DATE     |              | BIL Group Ltd<br>Porte Marsh Roa                                                              | ad           |
|-----------------------------------------|---------------------------------------------------------------------------------------------------------------------------------------------------------------------------------|-------------|--------|----------|--------------|-----------------------------------------------------------------------------------------------|--------------|
| DIMENSIONS ARE IN<br>MILLIMETRES        | es DRAWING IS RESERVED BY<br>BIL GROUP LTD. IT IS NOT<br>REPRODUCED, COPIED, OR<br>DISCLOSED TO A THIRD<br>PARTY EITHER WHOLLY OR<br>IN PART WITHOUT THE<br>CONSENT WITHOUT COS | DRAWN BY    | Matt   | 18/03/24 | BILGroup     | Calne, Wiltshire, SN11 9BW<br>United Kingdom<br>Tel +44 (0)1249 822 222<br>www.bilgroup.co.uk |              |
| Unspecified Tolerances                  |                                                                                                                                                                                 | APPROVED BY | Kevin  | 18/03/24 | DWG NO.      |                                                                                               |              |
| Machining ± 0.25mm<br>Fabrication ± 1mm |                                                                                                                                                                                 | SCALE       | 1:4    |          | BZSPH150NYBJ |                                                                                               | 1            |
|                                         |                                                                                                                                                                                 | WEIGHT      | 2.46kg |          | BZSPH150N    | YBJ                                                                                           | SHEET 1 OF 1 |