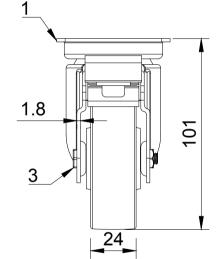

| ITEM NO. | PART NUMBER   | QTY |
|----------|---------------|-----|
| 1        | BZRA75ASSWB   | 1   |
| 2        | BZL75WVGRBJM6 | 1   |
| 3        | AXLE KIT      |     |
|          | BOLTBZRA/6MM  | 1   |
|          | NM6GR8HALFGR8 | 1   |