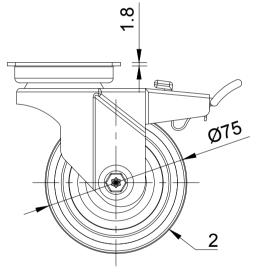

| ITEM NO. | PART NUMBER   | QTY |
|----------|---------------|-----|
| 1        | BZRA75ASSWB   | 1   |
| 2        | BZL75WVGRBJM6 | 1   |
| 3        | AXLE KIT      |     |
|          | BOLTBZRA/6MM  | 1   |
|          | NM6GR8HALFGR8 | 1   |