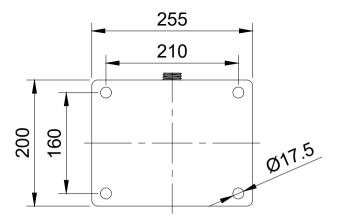

UNLESS OTHERWISE **SPECIFIED** DIMENSIONS ARE IN MILLIMETRES

**Unspecified Tolerances** Machining ± 0.25mm Fabrication ± 1mm

DRAWING DISCLAIMER

COPYRIGHT OF THIS DRAWING IS RESERVED BY BIL GROUP LTD. IT IS NOT REPRODUCED, COPIED, OR DISCLOSED TO A THIRD PARTY EITHER WHOLLY OR IN PART WITHOUT THE CONSENT IN WRITING OF BIL GROUP LTD