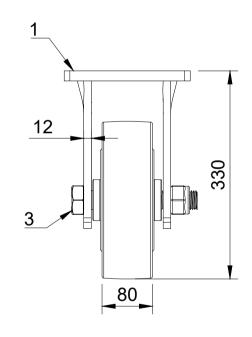

| ITEM NO. PRODUCT NUMBER |                      | QTY |
|-------------------------|----------------------|-----|
| 1                       | BZQFXX250AS          | 1   |
| 2                       | 2 BZXXH250WNYBJM50HD |     |
| 3                       | AXLE KIT             |     |
|                         | TH50X12X30           | 2   |
|                         | BOLTM30X180Z8.8      | 1   |
|                         | NM30NYTHINZ          | 1   |
|                         | •                    |     |