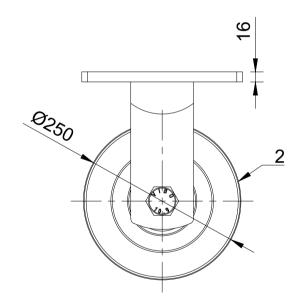

| ITEM NO. PRODUCT NUMBER |                      | QTY |
|-------------------------|----------------------|-----|
| 1                       | BZQFXX250AS          | 1   |
| 2                       | 2 BZXXH250WNYBJM50HD |     |
| 3                       | AXLE KIT             |     |
|                         | TH50X12X30           | 2   |
|                         | BOLTM30X180Z8.8      | 1   |
|                         | NM30NYTHINZ          | 1   |
|                         | •                    |     |