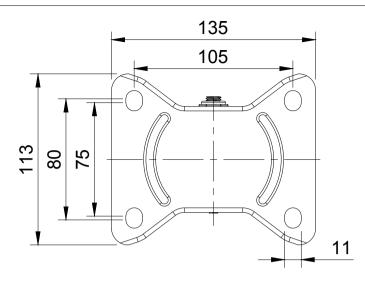

| ITEM NO. | PART NUMBER       | QTY |
|----------|-------------------|-----|
| 1        | BZPHF100AS        | 1   |
| 2        | BZXH100WPNBJM15   | 1   |
| 3        | AXLE KIT          |     |
|          | TH15X5X10         | 2   |
|          | HEXBOLTM10X70Z8.8 | 1   |
|          | NYLOCM10Z         | 1   |
|          |                   |     |