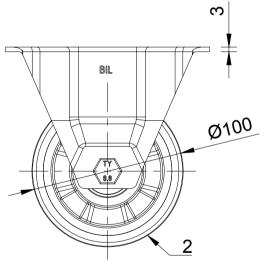

| ITEM NO. | PART NUMBER       | QTY |
|----------|-------------------|-----|
| 1        | BZPHF100AS        | 1   |
| 2        | BZXH100WPNBJM15   | 1   |
| 3        | AXLE KIT          |     |
|          | TH15X5X10         | 2   |
|          | HEXBOLTM10X70Z8.8 | 1   |
|          | NYLOCM10Z         | 1   |
|          |                   |     |