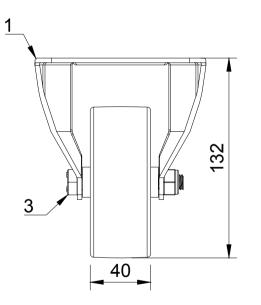

| ITEM NO. | PART NUMBER       | QTY |
|----------|-------------------|-----|
| 1        | BZPHF100AS        | 1   |
| 2        | BZXH100WPNBJM15   | 1   |
| 3        | AXLE KIT          |     |
|          | TH15X5X10         | 2   |
|          | HEXBOLTM10X70Z8.8 | 1   |
|          | NYLOCM10Z         | 1   |
|          |                   |     |