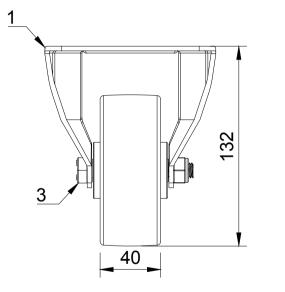

| ITEM NO. | PART NUMBER       | QTY |
|----------|-------------------|-----|
| 1        | BZPHF100AS        | 1   |
| 2        | BZXH100WPNRB      | 1   |
| 3        | AXLE KIT          |     |
|          | TUBEM15X50/CH     | 1   |
|          | HEXBOLTM10X70Z8.8 | 1   |
|          | NYLOCM10Z         | 1   |