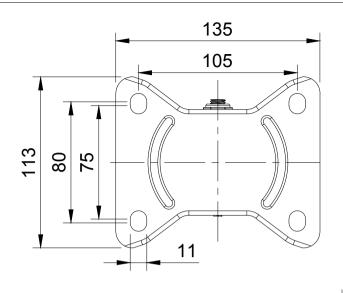

| ITEM NO. | PART NUMBER       | QTY |
|----------|-------------------|-----|
| 1        | BZPHF100AS        | 1   |
| 2        | BZXH100WPNRB      | 1   |
| 3        | AXLE KIT          |     |
|          | TUBEM15X50/CH     | 1   |
|          | HEXBOLTM10X70Z8.8 | 1   |
|          | NYLOCM10Z         | 1   |