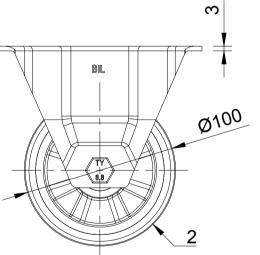

| ITEM NO. | PART NUMBER       | QTY |
|----------|-------------------|-----|
| 1        | BZPHF100AS        | 1   |
| 2        | BZXH100WPNRB      | 1   |
| 3        | AXLE KIT          |     |
|          | TUBEM15X50/CH     | 1   |
|          | HEXBOLTM10X70Z8.8 | 1   |
|          | NYLOCM10Z         | 1   |