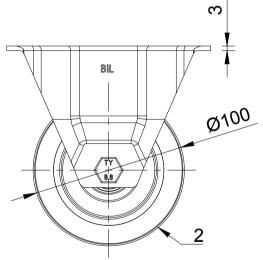

| ITEM NO. | PART NUMBER       | QTY |
|----------|-------------------|-----|
| 1        | BZPHF100AS        | 1   |
| 2        | BZH100WNPBJM15    | 1   |
| 3        | AXLE KIT          |     |
|          | TUBEM15X50        | 1   |
|          | WP15X25X2BLK      | 2   |
|          | HEXBOLTM10X70Z8.8 | 1   |
|          | NYLOCM10Z         | 1   |
|          |                   |     |