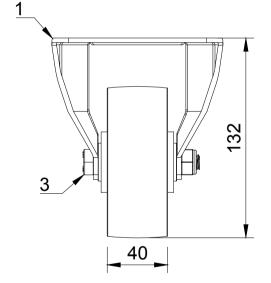

| ITEM NO. | PART NUMBER       | QTY |
|----------|-------------------|-----|
| 1        | BZPHF100AS        | 1   |
| 2        | BZH100WNPBJM15    | 1   |
| 3        | AXLE KIT          |     |
|          | TUBEM15X50        | 1   |
|          | WP15X25X2BLK      | 2   |
|          | HEXBOLTM10X70Z8.8 | 1   |
|          | NYLOCM10Z         | 1   |
|          |                   |     |