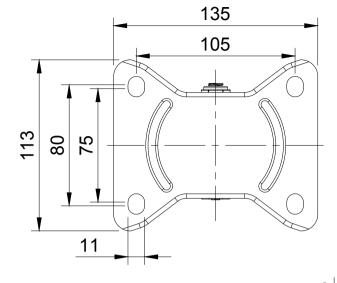

| ITEM NO. | PART NUMBER       | QTY |
|----------|-------------------|-----|
| 1        | BZPHF100AS        | 1   |
| 2        | BZH100WNPBJM15    | 1   |
| 3        | AXLE KIT          |     |
|          | TUBEM15X50        | 1   |
|          | WP15X25X2BLK      | 2   |
|          | HEXBOLTM10X70Z8.8 | 1   |
|          | NYLOCM10Z         | 1   |
|          |                   |     |