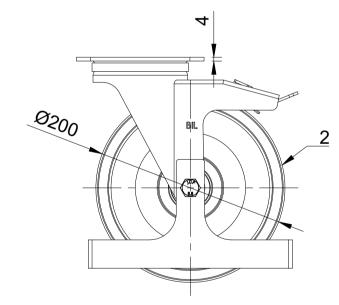

| ITEM NO. | PRODUCT NUMBER    | QTY |
|----------|-------------------|-----|
| 1        | BZPH200ASSWB      | 1   |
| 2        | BZH200WNYBJM2060  | 1   |
| 3        | AXLE KIT          |     |
|          | TH20X2X12         | 2   |
|          | HEXBOLTM12X90Z8.8 | 1   |
|          | NYLOCM12Z14MM     | 1   |
| 4        | FGP/200/60/12     | 1   |
|          |                   |     |

|  | UNLESS OTHERWISE<br>SPECIFIED    | DRAWING DISCLAIMER                                                                                                                                                                                                                                                                                                                                                                                                                                                                                                                                                                                                                                                                                                                                                                                                                                                                                                                                                                                                                                                                                                                                                                                                                                                                                                                                                                                                                                                                                                                                                                                                                                                                                                                                                                                                                                                                                                                                                                                                                                                                                                                                                                                                                                                                                                     |             | NAME    | DATE     |                                                                                                 | BIL Group Ltd<br>Porte Marsh Road |        |
|--|----------------------------------|------------------------------------------------------------------------------------------------------------------------------------------------------------------------------------------------------------------------------------------------------------------------------------------------------------------------------------------------------------------------------------------------------------------------------------------------------------------------------------------------------------------------------------------------------------------------------------------------------------------------------------------------------------------------------------------------------------------------------------------------------------------------------------------------------------------------------------------------------------------------------------------------------------------------------------------------------------------------------------------------------------------------------------------------------------------------------------------------------------------------------------------------------------------------------------------------------------------------------------------------------------------------------------------------------------------------------------------------------------------------------------------------------------------------------------------------------------------------------------------------------------------------------------------------------------------------------------------------------------------------------------------------------------------------------------------------------------------------------------------------------------------------------------------------------------------------------------------------------------------------------------------------------------------------------------------------------------------------------------------------------------------------------------------------------------------------------------------------------------------------------------------------------------------------------------------------------------------------------------------------------------------------------------------------------------------------|-------------|---------|----------|-------------------------------------------------------------------------------------------------|-----------------------------------|--------|
|  | DIMENSIONS ARE IN<br>MILLIMETRES | ENSIONS ARE IN<br>IMETRES<br>Decified Tolerances<br>hining ± 0.25mm<br>rication ± 1mm<br>COPYRIGHT OF THIS<br>DRAWING IS RESERVED BY<br>BIL GROUP LTD. IT IS NOT<br>REPRODUCED, COPIED, OR<br>DISCLOSED TO A THIRD<br>PARTY EITHER WHOLLY OR<br>IN PART WITHOUT THE<br>COPYRIGHT OF THIS<br>DRAWING IS RESERVED BY<br>BIL GROUP LTD. IT IS NOT<br>REPRODUCED, COPIED, OR<br>DISCLOSED TO A THIRD<br>PARTY BITHER WHOLLY OR<br>IN PART WITHOUT THE<br>COPYRIGHT OF THIS<br>DRAWING IS RESERVED BY<br>BIL GROUP LTD. IT IS NOT<br>REPRODUCED, COPIED, OR<br>DISCLOSED TO A THIRD<br>PARTY BITHER WHOLLY OR<br>IN PART WITHOUT THE<br>COPYRIGHT OF THIS<br>DRAWING IS RESERVED BY<br>BIL GROUP LTD. IT IS NOT<br>REPRODUCED, COPIED, OR<br>DISCLOSED TO A THIRD<br>PARTY BITHER WHOLLY OR<br>IN PART WITHOUT THE<br>COPYRIGHT OF THIS<br>DRAWING IS RESERVED BY<br>BIL GROUP LTD. IT IS NOT<br>REPRODUCED, COPIED, OR<br>DISCLOSED TO A THIRD<br>PARTY BITHER WHOLLY OR<br>IN PART WITHOUT THE<br>COPYRIGHT OF COPIED, OR<br>DISCLOSED TO A THIRD<br>PARTY BITHER WHOLLY OR<br>DISCLOSED TO A THIRD<br>PARTY BITHER WHOLLY OR<br>DISCLOSED TO A THIRD<br>DISCLOSED TO A THIRD<br>PARTY BITHER WHOLLY OR<br>DISCLOSED TO A THIRD<br>DISCLOSED TO A | DRAWN BY    | Matt    | 10/10/23 | BILGroup<br>United Kingdom<br>Tel +44 (0)1249 822 222<br>www.bilgroup.co.uk<br>BZPH200NYBJSWBFG |                                   | 22 222 |
|  |                                  |                                                                                                                                                                                                                                                                                                                                                                                                                                                                                                                                                                                                                                                                                                                                                                                                                                                                                                                                                                                                                                                                                                                                                                                                                                                                                                                                                                                                                                                                                                                                                                                                                                                                                                                                                                                                                                                                                                                                                                                                                                                                                                                                                                                                                                                                                                                        | APPROVED BY | Kevin   | 10/10/23 |                                                                                                 |                                   |        |
|  |                                  |                                                                                                                                                                                                                                                                                                                                                                                                                                                                                                                                                                                                                                                                                                                                                                                                                                                                                                                                                                                                                                                                                                                                                                                                                                                                                                                                                                                                                                                                                                                                                                                                                                                                                                                                                                                                                                                                                                                                                                                                                                                                                                                                                                                                                                                                                                                        | SCALE       | 1:4     |          |                                                                                                 |                                   | 1      |
|  |                                  |                                                                                                                                                                                                                                                                                                                                                                                                                                                                                                                                                                                                                                                                                                                                                                                                                                                                                                                                                                                                                                                                                                                                                                                                                                                                                                                                                                                                                                                                                                                                                                                                                                                                                                                                                                                                                                                                                                                                                                                                                                                                                                                                                                                                                                                                                                                        | WEIGHT      | 3.625kg |          | BZPH200NYBJ                                                                                     | SWBFG SHEET                       | 1 OF 1 |