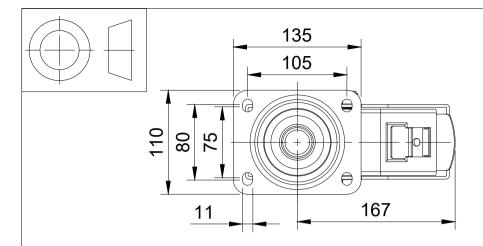

|  | UNLESS OTHERWISE<br>SPECIFIED    | DRAWING DISCLAIMER                                                                                                                                                                                                                                                                                                                                                                                                                                                                                                                                                                                                                                                                                                                                                                                                                                                                                                                                                                                                                                                                                                                                                                                                                                                                                                                                                                                                                                                                                                                                                                                                                                                                                                                                                                                                                                                                                                                                                                                                                                                                                                                                                                                                                                                                                                     |             | NAME    | DATE     |                                                                                                 | BIL Group Ltd<br>Porte Marsh Road |        |
|--|----------------------------------|------------------------------------------------------------------------------------------------------------------------------------------------------------------------------------------------------------------------------------------------------------------------------------------------------------------------------------------------------------------------------------------------------------------------------------------------------------------------------------------------------------------------------------------------------------------------------------------------------------------------------------------------------------------------------------------------------------------------------------------------------------------------------------------------------------------------------------------------------------------------------------------------------------------------------------------------------------------------------------------------------------------------------------------------------------------------------------------------------------------------------------------------------------------------------------------------------------------------------------------------------------------------------------------------------------------------------------------------------------------------------------------------------------------------------------------------------------------------------------------------------------------------------------------------------------------------------------------------------------------------------------------------------------------------------------------------------------------------------------------------------------------------------------------------------------------------------------------------------------------------------------------------------------------------------------------------------------------------------------------------------------------------------------------------------------------------------------------------------------------------------------------------------------------------------------------------------------------------------------------------------------------------------------------------------------------------|-------------|---------|----------|-------------------------------------------------------------------------------------------------|-----------------------------------|--------|
|  | DIMENSIONS ARE IN<br>MILLIMETRES | ENSIONS ARE IN<br>IMETRES<br>Decified Tolerances<br>hining ± 0.25mm<br>rication ± 1mm<br>COPYRIGHT OF THIS<br>DRAWING IS RESERVED BY<br>BIL GROUP LTD. IT IS NOT<br>REPRODUCED, COPIED, OR<br>DISCLOSED TO A THIRD<br>PARTY EITHER WHOLLY OR<br>IN PART WITHOUT THE<br>COPYRIGHT OF THIS<br>DRAWING IS RESERVED BY<br>BIL GROUP LTD. IT IS NOT<br>REPRODUCED, COPIED, OR<br>DISCLOSED TO A THIRD<br>PARTY BITHER WHOLLY OR<br>IN PART WITHOUT THE<br>COPYRIGHT OF THIS<br>DRAWING IS RESERVED BY<br>BIL GROUP LTD. IT IS NOT<br>REPRODUCED, COPIED, OR<br>DISCLOSED TO A THIRD<br>PARTY BITHER WHOLLY OR<br>IN PART WITHOUT THE<br>COPYRIGHT OF THIS<br>DRAWING IS RESERVED BY<br>BIL GROUP LTD. IT IS NOT<br>REPRODUCED, COPIED, OR<br>DISCLOSED TO A THIRD<br>PARTY BITHER WHOLLY OR<br>IN PART WITHOUT THE<br>COPYRIGHT OF THIS<br>DRAWING IS RESERVED BY<br>BIL GROUP LTD. IT IS NOT<br>REPRODUCED, COPIED, OR<br>DISCLOSED TO A THIRD<br>PARTY BITHER WHOLLY OR<br>IN PART WITHOUT THE<br>COPYRIGHT OF COPIED, OR<br>DISCLOSED TO A THIRD<br>PARTY BITHER WHOLLY OR<br>DISCLOSED TO A THIRD<br>PARTY BITHER WHOLLY OR<br>DISCLOSED TO A THIRD<br>DISCLOSED TO A THIRD<br>PARTY BITHER WHOLLY OR<br>DISCLOSED TO A THIRD<br>DISCLOSED TO A | DRAWN BY    | Matt    | 10/10/23 | BILGroup<br>United Kingdom<br>Tel +44 (0)1249 822 222<br>www.bilgroup.co.uk<br>BZPH200NYBJSWBFG |                                   | 22 222 |
|  |                                  |                                                                                                                                                                                                                                                                                                                                                                                                                                                                                                                                                                                                                                                                                                                                                                                                                                                                                                                                                                                                                                                                                                                                                                                                                                                                                                                                                                                                                                                                                                                                                                                                                                                                                                                                                                                                                                                                                                                                                                                                                                                                                                                                                                                                                                                                                                                        | APPROVED BY | Kevin   | 10/10/23 |                                                                                                 |                                   |        |
|  |                                  |                                                                                                                                                                                                                                                                                                                                                                                                                                                                                                                                                                                                                                                                                                                                                                                                                                                                                                                                                                                                                                                                                                                                                                                                                                                                                                                                                                                                                                                                                                                                                                                                                                                                                                                                                                                                                                                                                                                                                                                                                                                                                                                                                                                                                                                                                                                        | SCALE       | 1:4     |          |                                                                                                 |                                   | 1      |
|  |                                  |                                                                                                                                                                                                                                                                                                                                                                                                                                                                                                                                                                                                                                                                                                                                                                                                                                                                                                                                                                                                                                                                                                                                                                                                                                                                                                                                                                                                                                                                                                                                                                                                                                                                                                                                                                                                                                                                                                                                                                                                                                                                                                                                                                                                                                                                                                                        | WEIGHT      | 3.625kg |          | BZPH200NYBJ                                                                                     | SWBFG SHEET                       | 1 OF 1 |