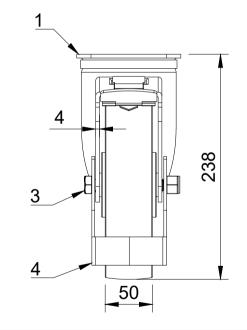

| ITEM NO. | PRODUCT NUMBER    | QTY |
|----------|-------------------|-----|
| 1        | BZPH200ASSWB      | 1   |
| 2        | BZH200WNYBJM2060  | 1   |
| 3        | AXLE KIT          |     |
|          | TH20X2X12         | 2   |
|          | HEXBOLTM12X90Z8.8 | 1   |
|          | NYLOCM12Z14MM     | 1   |
| 4        | FGP/200/60/12     | 1   |
|          |                   |     |

|  | UNLESS OTHERWISE<br>SPECIFIED    | DRAWING DISCLAIMER                                                                                                                                                                                                                                                                                                                                                                                                                                                                                                                                                                                                                                                                                                                                                                                                                                                                                                                                                                                                                                                                                                                                                                                                                                                                                                                                                                                                                                                                                                                                                                                                                                                                                                                                                                                                                                                                                                                                                                                                                                                                                                                                                                                                                                                                                                     |             | NAME    | DATE     |                                                                                                 | BIL Group Ltd<br>Porte Marsh Road |        |
|--|----------------------------------|------------------------------------------------------------------------------------------------------------------------------------------------------------------------------------------------------------------------------------------------------------------------------------------------------------------------------------------------------------------------------------------------------------------------------------------------------------------------------------------------------------------------------------------------------------------------------------------------------------------------------------------------------------------------------------------------------------------------------------------------------------------------------------------------------------------------------------------------------------------------------------------------------------------------------------------------------------------------------------------------------------------------------------------------------------------------------------------------------------------------------------------------------------------------------------------------------------------------------------------------------------------------------------------------------------------------------------------------------------------------------------------------------------------------------------------------------------------------------------------------------------------------------------------------------------------------------------------------------------------------------------------------------------------------------------------------------------------------------------------------------------------------------------------------------------------------------------------------------------------------------------------------------------------------------------------------------------------------------------------------------------------------------------------------------------------------------------------------------------------------------------------------------------------------------------------------------------------------------------------------------------------------------------------------------------------------|-------------|---------|----------|-------------------------------------------------------------------------------------------------|-----------------------------------|--------|
|  | DIMENSIONS ARE IN<br>MILLIMETRES | ENSIONS ARE IN<br>IMETRES<br>Decified Tolerances<br>hining ± 0.25mm<br>rication ± 1mm<br>COPYRIGHT OF THIS<br>DRAWING IS RESERVED BY<br>BIL GROUP LTD. IT IS NOT<br>REPRODUCED, COPIED, OR<br>DISCLOSED TO A THIRD<br>PARTY EITHER WHOLLY OR<br>IN PART WITHOUT THE<br>COPYRIGHT OF THIS<br>DRAWING IS RESERVED BY<br>BIL GROUP LTD. IT IS NOT<br>REPRODUCED, COPIED, OR<br>DISCLOSED TO A THIRD<br>PARTY BITHER WHOLLY OR<br>IN PART WITHOUT THE<br>COPYRIGHT OF THIS<br>DRAWING IS RESERVED BY<br>BIL GROUP LTD. IT IS NOT<br>REPRODUCED, COPIED, OR<br>DISCLOSED TO A THIRD<br>PARTY BITHER WHOLLY OR<br>IN PART WITHOUT THE<br>COPYRIGHT OF THIS<br>DRAWING IS RESERVED BY<br>BIL GROUP LTD. IT IS NOT<br>REPRODUCED, COPIED, OR<br>DISCLOSED TO A THIRD<br>PARTY BITHER WHOLLY OR<br>IN PART WITHOUT THE<br>COPYRIGHT OF THIS<br>DRAWING IS RESERVED BY<br>BIL GROUP LTD. IT IS NOT<br>REPRODUCED, COPIED, OR<br>DISCLOSED TO A THIRD<br>PARTY BITHER WHOLLY OR<br>IN PART WITHOUT THE<br>COPYRIGHT OF COPIED, OR<br>DISCLOSED TO A THIRD<br>PARTY BITHER WHOLLY OR<br>DISCLOSED TO A THIRD<br>PARTY BITHER WHOLLY OR<br>DISCLOSED TO A THIRD<br>DISCLOSED TO A THIRD<br>PARTY BITHER WHOLLY OR<br>DISCLOSED TO A THIRD<br>DISCLOSED TO A | DRAWN BY    | Matt    | 10/10/23 | BILGroup<br>United Kingdom<br>Tel +44 (0)1249 822 222<br>www.bilgroup.co.uk<br>BZPH200NYBJSWBFG |                                   | 22 222 |
|  |                                  |                                                                                                                                                                                                                                                                                                                                                                                                                                                                                                                                                                                                                                                                                                                                                                                                                                                                                                                                                                                                                                                                                                                                                                                                                                                                                                                                                                                                                                                                                                                                                                                                                                                                                                                                                                                                                                                                                                                                                                                                                                                                                                                                                                                                                                                                                                                        | APPROVED BY | Kevin   | 10/10/23 |                                                                                                 |                                   |        |
|  |                                  |                                                                                                                                                                                                                                                                                                                                                                                                                                                                                                                                                                                                                                                                                                                                                                                                                                                                                                                                                                                                                                                                                                                                                                                                                                                                                                                                                                                                                                                                                                                                                                                                                                                                                                                                                                                                                                                                                                                                                                                                                                                                                                                                                                                                                                                                                                                        | SCALE       | 1:4     |          |                                                                                                 |                                   | 1      |
|  |                                  |                                                                                                                                                                                                                                                                                                                                                                                                                                                                                                                                                                                                                                                                                                                                                                                                                                                                                                                                                                                                                                                                                                                                                                                                                                                                                                                                                                                                                                                                                                                                                                                                                                                                                                                                                                                                                                                                                                                                                                                                                                                                                                                                                                                                                                                                                                                        | WEIGHT      | 3.625kg |          | BZPH200NYBJ                                                                                     | SWBFG SHEET                       | 1 OF 1 |