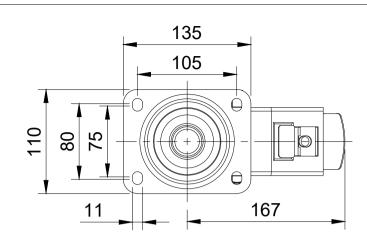

| ITEM NO.                                  | PART NUMBER       | QTY |  |  |  |
|-------------------------------------------|-------------------|-----|--|--|--|
| 1                                         | BZPH150ASSWB      | 1   |  |  |  |
| 2                                         | BZXH160WPNBJM20   | 1   |  |  |  |
| 3                                         | 3 AXLE KIT        |     |  |  |  |
|                                           | TH20X5X12         | 2   |  |  |  |
|                                           | HEXBOLTM12X90Z8.8 | 1   |  |  |  |
|                                           | NYLOCM12Z14MM     | 1   |  |  |  |
| L. C. |                   |     |  |  |  |

|    | 195 |
|----|-----|
| 50 | ¥_  |

|  | UNLESS OTHERWISE<br>SPECIFIED                                                                         | DRAWING DISCLAIMER                                                                                                                                                                |             | NAME    | DATE     |                 | BIL Group Ltd<br>Porte Marsh Road             |        |
|--|-------------------------------------------------------------------------------------------------------|-----------------------------------------------------------------------------------------------------------------------------------------------------------------------------------|-------------|---------|----------|-----------------|-----------------------------------------------|--------|
|  | DIMENSIONS ARE IN<br>MILLIMETRES<br>Unspecified Tolerances<br>Machining ± 0.25mm<br>Fabrication ± 1mm | S DRAWING IS RESERVED BY<br>BIL GROUP LTD. IT IS NOT<br>REPRODUCED, COPIED, OR<br>DISCLOSED TO A THIRD<br>PARTY EITHER WHOLLY OR<br>IN PART WITHOUT THE<br>CONSENT IN WIDITING OF | DRAWN BY    | Matt    | 18/12/23 | BILGroup        |                                               |        |
|  |                                                                                                       |                                                                                                                                                                                   | APPROVED BY | Kevin   | 18/12/23 | DWG NO.         | Tel +44 (0)1249 822 222<br>www.bilgroup.co.uk |        |
|  |                                                                                                       |                                                                                                                                                                                   | SCALE       | 1:4     |          | BZPH160XPNBJSWB |                                               |        |
|  |                                                                                                       |                                                                                                                                                                                   | WEIGHT      | 2.779kg |          | BZPH160XPN      | BJSWB SHEET                                   | 1 OF 1 |