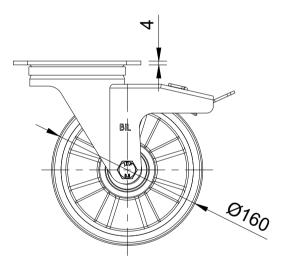

| ITEM NO.                                  | PART NUMBER       | QTY |  |  |  |
|-------------------------------------------|-------------------|-----|--|--|--|
| 1                                         | BZPH150ASSWB      | 1   |  |  |  |
| 2                                         | BZXH160WPNBJM20   | 1   |  |  |  |
| 3                                         | 3 AXLE KIT        |     |  |  |  |
|                                           | TH20X5X12         | 2   |  |  |  |
|                                           | HEXBOLTM12X90Z8.8 | 1   |  |  |  |
|                                           | NYLOCM12Z14MM     | 1   |  |  |  |
| L. C. |                   |     |  |  |  |

|    | 195 |
|----|-----|
| 50 | ¥_  |

|  | UNLESS OTHERWISE<br>SPECIFIED                                                                         | DRAWING DISCLAIMER                                                                                                                                                                |             | NAME    | DATE     |                 | BIL Group Ltd<br>Porte Marsh Road             |        |
|--|-------------------------------------------------------------------------------------------------------|-----------------------------------------------------------------------------------------------------------------------------------------------------------------------------------|-------------|---------|----------|-----------------|-----------------------------------------------|--------|
|  | DIMENSIONS ARE IN<br>MILLIMETRES<br>Unspecified Tolerances<br>Machining ± 0.25mm<br>Fabrication ± 1mm | S DRAWING IS RESERVED BY<br>BIL GROUP LTD. IT IS NOT<br>REPRODUCED, COPIED, OR<br>DISCLOSED TO A THIRD<br>PARTY EITHER WHOLLY OR<br>IN PART WITHOUT THE<br>CONSENT IN WIDITING OF | DRAWN BY    | Matt    | 18/12/23 | BILGroup        |                                               |        |
|  |                                                                                                       |                                                                                                                                                                                   | APPROVED BY | Kevin   | 18/12/23 | DWG NO.         | Tel +44 (0)1249 822 222<br>www.bilgroup.co.uk |        |
|  |                                                                                                       |                                                                                                                                                                                   | SCALE       | 1:4     |          | BZPH160XPNBJSWB |                                               |        |
|  |                                                                                                       |                                                                                                                                                                                   | WEIGHT      | 2.779kg |          | BZPH160XPN      | BJSWB SHEET                                   | 1 OF 1 |