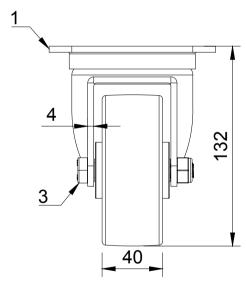

| NO             |                   |                                                                     |  |
|----------------|-------------------|---------------------------------------------------------------------|--|
| NO.            | PART NUMBER       | QTY                                                                 |  |
|                | BZPH100AS         | 1                                                                   |  |
| 2 BZXH100WPNRB |                   |                                                                     |  |
|                | AXLE KIT          |                                                                     |  |
| TUBEM15X50/CH  |                   | 1                                                                   |  |
|                | HEXBOLTM10X70Z8.8 | 1                                                                   |  |
|                | NYLOCM10Z         | 1                                                                   |  |
|                |                   | BZPH100AS  BZXH100WPNRB  AXLE KIT  TUBEM15X50/CH  HEXBOLTM10X70Z8.8 |  |