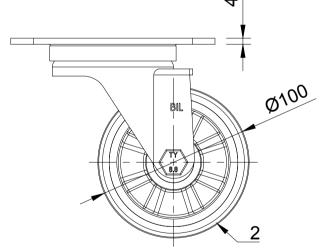

| NO             |                   |                                                                     |  |
|----------------|-------------------|---------------------------------------------------------------------|--|
| NO.            | PART NUMBER       | QTY                                                                 |  |
|                | BZPH100AS         | 1                                                                   |  |
| 2 BZXH100WPNRB |                   |                                                                     |  |
|                | AXLE KIT          |                                                                     |  |
| TUBEM15X50/CH  |                   | 1                                                                   |  |
|                | HEXBOLTM10X70Z8.8 | 1                                                                   |  |
|                | NYLOCM10Z         | 1                                                                   |  |
|                |                   | BZPH100AS  BZXH100WPNRB  AXLE KIT  TUBEM15X50/CH  HEXBOLTM10X70Z8.8 |  |