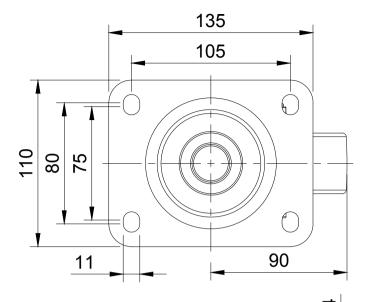

UNLESS OTHERWISE **SPECIFIED** DIMENSIONS ARE IN **MILLIMETRES** 

**Unspecified Tolerances** Machining ± 0.25mm Fabrication ± 1mm

DRAWING DISCLAIMER

COPYRIGHT OF THIS DRAWING IS RESERVED BY BIL GROUP LTD. IT IS NOT REPRODUCED, COPIED, OR DISCLOSED TO A THIRD PARTY EITHER WHOLLY OR IN PART WITHOUT THE CONSENT IN WRITING OF BIL GROUP LTD