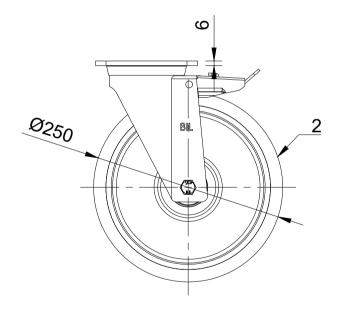

| PRODUCT NUMBER    | QTY                                                               |
|-------------------|-------------------------------------------------------------------|
| BZP250ASSWB       | 1                                                                 |
| BZPMH250WPTBJM25  | 1                                                                 |
| AXLE KIT          |                                                                   |
| TH25X2X12         | 2                                                                 |
| HEXBOLTM12X90Z8.8 | 1                                                                 |
| NYLOCM12Z14MM     | 1                                                                 |
|                   | BZP250ASSWB BZPMH250WPTBJM25 AXLE KIT TH25X2X12 HEXBOLTM12X90Z8.8 |

UNLESS OTHERWISE SPECIFIED DIMENSIONS ARE IN MILLIMETRES

Unspecified Tolerances Machining ± 0.25mm Fabrication ± 1mm DRAWING DISCLAIMER

COPYRIGHT OF THIS
DRAWING IS RESERVED BY
BIL GROUP LTD. IT IS NOT
REPRODUCED, COPIED, OR
DISCLOSED TO A THIRD
PARTY EITHER WHOLLY OR
IN PART WITHOUT THE
CONSENT IN WRITING OF
BIL GROUP LTD