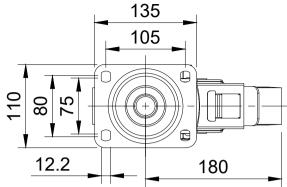

UNLESS OTHERWISE SPECIFIED DIMENSIONS ARE IN MILLIMETRES

Unspecified Tolerances Machining ± 0.25mm Fabrication ± 1mm DRAWING DISCLAIMER

COPYRIGHT OF THIS
DRAWING IS RESERVED BY
BIL GROUP LTD. IT IS NOT
REPRODUCED, COPIED, OR
DISCLOSED TO A THIRD
PARTY EITHER WHOLLY OR
IN PART WITHOUT THE
CONSENT IN WRITING OF
BIL GROUP LTD

|             | NAME        | DATE                                      |                                                               |
|-------------|-------------|-------------------------------------------|---------------------------------------------------------------|
| DRAWN BY    | Matt        | 02/10/23                                  | (BIL                                                          |
| APPROVED BY | Kevin       | 02/10/23                                  | DWG NO.                                                       |
| SCALE       | 1:5         |                                           |                                                               |
| WEIGHT      | 9.045kg     |                                           |                                                               |
|             | APPROVED BY | DRAWN BY Matt APPROVED BY Kevin SCALE 1:5 | DRAWN BY Matt 02/10/23  APPROVED BY Kevin 02/10/23  SCALE 1:5 |