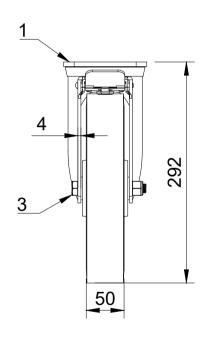

| PRODUCT NUMBER    | QTY                                                               |
|-------------------|-------------------------------------------------------------------|
| BZP250ASSWB       | 1                                                                 |
| BZPMH250WPTBJM25  | 1                                                                 |
| AXLE KIT          |                                                                   |
| TH25X2X12         | 2                                                                 |
| HEXBOLTM12X90Z8.8 | 1                                                                 |
| NYLOCM12Z14MM     | 1                                                                 |
|                   | BZP250ASSWB BZPMH250WPTBJM25 AXLE KIT TH25X2X12 HEXBOLTM12X90Z8.8 |

UNLESS OTHERWISE SPECIFIED DIMENSIONS ARE IN MILLIMETRES

Unspecified Tolerances Machining ± 0.25mm Fabrication ± 1mm DRAWING DISCLAIMER

COPYRIGHT OF THIS
DRAWING IS RESERVED BY
BIL GROUP LTD. IT IS NOT
REPRODUCED, COPIED, OR
DISCLOSED TO A THIRD
PARTY EITHER WHOLLY OR
IN PART WITHOUT THE
CONSENT IN WRITING OF
BIL GROUP LTD