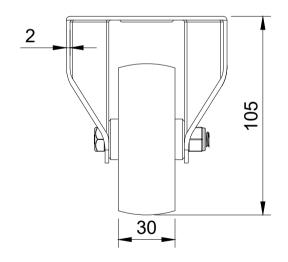

| ITEM NO.         | PART NUMBER | QTY |
|------------------|-------------|-----|
| 1                | BZMMF80AS   | 1   |
| 2                | BZMM80WNY   | 1   |
| 3                | AXLE KIT    |     |
|                  | TUBEM12X40  | 1   |
| HEXBOLTM8X55Z8.8 | 1           |     |
|                  | NYLOCM8Z    | 1   |