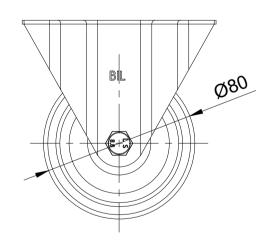

| ITEM NO.         | PART NUMBER | QTY |
|------------------|-------------|-----|
| 1                | BZMMF80AS   | 1   |
| 2                | BZMM80WNY   | 1   |
| 3                | AXLE KIT    |     |
|                  | TUBEM12X40  | 1   |
| HEXBOLTM8X55Z8.8 | 1           |     |
|                  | NYLOCM8Z    | 1   |