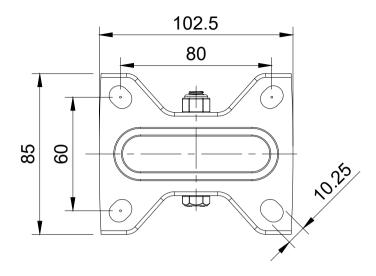

UNLESS OTHERWISE SPECIFIED DIMENSIONS ARE IN MILLIMETRES

Unspecified Tolerances Machining ± 0.25mm Fabrication ± 1mm DRAWING DISCLAIMER

COPYRIGHT OF THIS
DRAWING IS RESERVED BY
BIL GROUP LTD. IT IS NOT
REPRODUCED, COPIED, OR
DISCLOSED TO A THIRD
PARTY EITHER WHOLLY OR
IN PART WITHOUT THE
CONSENT IN WRITING OF
BIL GROUP LTD