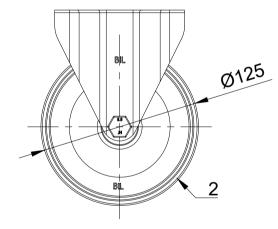

| ITEM NO. | PART NUMBER       | QTY |
|----------|-------------------|-----|
| 1        | BZMMF125AS        | 1   |
| 2        | BZH125WNY         | 1   |
| 3        | AXLE KIT          |     |
|          | TUBEM15X45        | 1   |
|          | HEXBOLTM10X60Z8.8 | 1   |
|          | NYLOCM10Z         | 1   |
|          |                   |     |