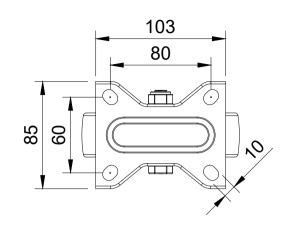

|   | UNLESS OTHERWISE<br>SPECIFIED                                     | DRAWING DISCLAIMER                                                                                                                                                              |             | NAME    | DATE     |          |          | BIL Group Ltd<br>Porte Marsh Roa                                        | ad           |
|---|-------------------------------------------------------------------|---------------------------------------------------------------------------------------------------------------------------------------------------------------------------------|-------------|---------|----------|----------|----------|-------------------------------------------------------------------------|--------------|
|   | DIMENSIONS ARE IN<br>MILLIMETRES                                  | DRAWING IS RESERVED BY<br>BIL GROUP LTD. IT IS NOT<br>REPRODUCED, COPIED, OR<br>DISCLOSED TO A THIRD<br>PARTY EITHER WHOLLY OR<br>IN PART WITHOUT THE<br>CONSENT IN WITHOUT THE | DRAWN BY    | Matt    | 23/02/24 | BILGroup |          | Calne, Wiltshire, SN11 9BW<br>United Kingdom<br>Tel +44 (0)1249 822 222 |              |
|   | Unspecified Tolerances<br>Machining ± 0.25mm<br>Fabrication ± 1mm |                                                                                                                                                                                 | APPROVED BY | Kevin   | 23/02/24 | DWG NO.  |          |                                                                         | b.uk         |
| N |                                                                   |                                                                                                                                                                                 | SCALE       | 1:3     |          | DWG NO.  | BZMMF12  | 25NY                                                                    | 1            |
|   |                                                                   |                                                                                                                                                                                 | WEIGHT      | 0.668kg |          |          | BZMMF125 | NY                                                                      | SHEET 1 OF 1 |