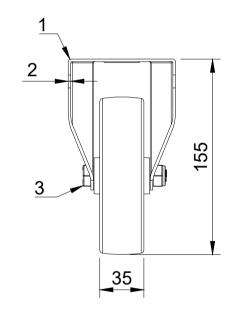

| ITEM NO. | PART NUMBER       | QTY |
|----------|-------------------|-----|
| 1        | BZMMF125AS        | 1   |
| 2        | BZH125WNY         | 1   |
| 3        | AXLE KIT          |     |
|          | TUBEM15X45        | 1   |
|          | HEXBOLTM10X60Z8.8 | 1   |
|          | NYLOCM10Z         | 1   |
|          |                   |     |