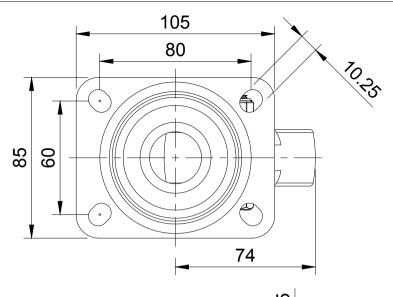

UNLESS OTHERWISE SPECIFIED DIMENSIONS ARE IN MILLIMETRES

Unspecified Tolerances Machining ± 0.25mm Fabrication ± 1mm DRAWING DISCLAIMER

COPYRIGHT OF THIS
DRAWING IS RESERVED BY
BIL GROUP LTD. IT IS NOT
REPRODUCED, COPIED, OR
DISCLOSED TO A THIRD
PARTY EITHER WHOLLY OR
IN PART WITHOUT THE
CONSENT IN WRITING OF
BIL GROUP LTD