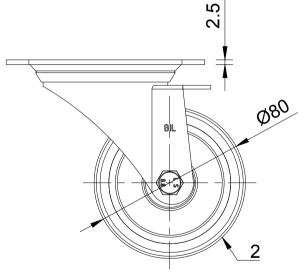

| ITEM NO. | TEM NO. PART NUMBER |   |
|----------|---------------------|---|
| 1        | BZMM80AS            | 1 |
| 2        | BZMM80WPN           | 1 |
| 3        | AXLE KIT            |   |
|          | TUBEM12X40          | 1 |
|          | HEXBOLTM8X55Z8.8    | 1 |
|          | NYLOCM8Z            | 1 |