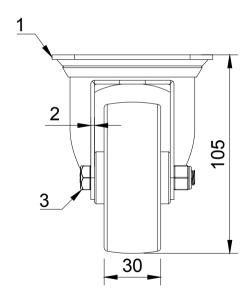

| ITEM NO. | TEM NO. PART NUMBER |   |
|----------|---------------------|---|
| 1        | BZMM80AS            | 1 |
| 2        | BZMM80WPN           | 1 |
| 3        | AXLE KIT            |   |
|          | TUBEM12X40          | 1 |
|          | HEXBOLTM8X55Z8.8    | 1 |
|          | NYLOCM8Z            | 1 |