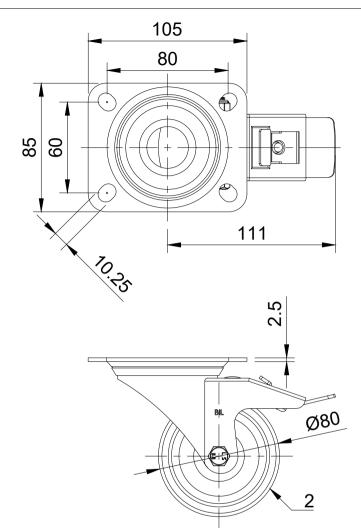

UNLESS OTHERWISE SPECIFIED DIMENSIONS ARE IN MILLIMETRES

Unspecified Tolerances Machining ± 0.25mm Fabrication ± 1mm DRAWING DISCLAIMER

COPYRIGHT OF THIS
DRAWING IS RESERVED BY
BIL GROUP LTD. IT IS NOT
REPRODUCED, COPIED, OR
DISCLOSED TO A THIRD
PARTY EITHER WHOLLY OR
IN PART WITHOUT THE
CONSENT IN WRITING OF
BIL GROUP LTD

|             | NAME    | DATE     |         |
|-------------|---------|----------|---------|
| DRAWN BY    | Matt    | 01/03/24 | (BIL    |
| APPROVED BY | Kevin   | 01/03/24 | DWG NO. |
| SCALE       | 2:5     |          |         |
| WEIGHT      | 0.621kg |          |         |
|             |         |          |         |