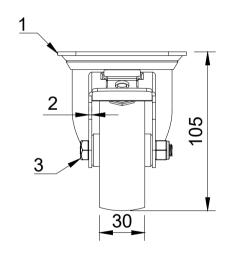

| ITEM NO. | PART NUMBER               | QTY |
|----------|---------------------------|-----|
| 1        | BZMM80ASSWB               | 1   |
| 2        | 2 BZMM80WNY<br>3 AXLE KIT |     |
| 3        |                           |     |
|          | TUBEM12X40                | 1   |
|          | HEXBOLTM8X55Z8.8          | 1   |
|          | NYLOCM8Z                  | 1   |