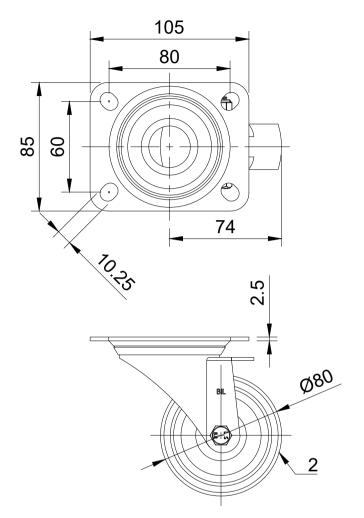

UNLESS OTHERWISE SPECIFIED DIMENSIONS ARE IN MILLIMETRES

Unspecified Tolerances Machining ± 0.25mm Fabrication ± 1mm DRAWING DISCLAIMER

COPYRIGHT OF THIS
DRAWING IS RESERVED BY
BIL GROUP LTD. IT IS NOT
REPRODUCED, COPIED, OR
DISCLOSED TO A THIRD
PARTY EITHER WHOLLY OR
IN PART WITHOUT THE
CONSENT IN WRITING OF
BIL GROUP LTD

|             | NAME    | DATE     |
|-------------|---------|----------|
| DRAWN BY    | Matt    | 29/02/24 |
| APPROVED BY | Kevin   | 29/02/24 |
| SCALE       | 2:5     |          |
| WEIGHT      | 0.495kg |          |