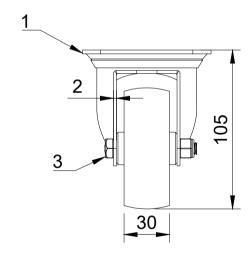

| ITEM NO. | PART NUMBER      | QTY |
|----------|------------------|-----|
| 1        | BZMM80AS         | 1   |
| 2        | BZMM80WNY        | 1   |
| 3        | AXLE KIT         |     |
|          | TUBEM12X40       | 1   |
|          | HEXBOLTM8X55Z8.8 | 1   |
|          | NYLOCM8Z         | 1   |