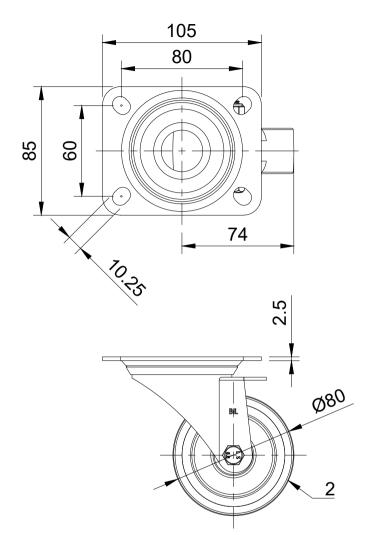

| ITEM NO.         | PART NUMBER | QTY |
|------------------|-------------|-----|
| 1                | BZMM80AS    | 1   |
| 2                | BZML80WNP   | 1   |
| 3                | AXLE KIT    |     |
|                  | TUBEM12X40  | 1   |
| HEXBOLTM8X55Z8.8 |             | 1   |
|                  | NYLOCM8Z    |     |

UNLESS OTHERWISE SPECIFIED DIMENSIONS ARE IN MILLIMETRES

Unspecified Tolerances Machining ± 0.25mm Fabrication ± 1mm DRAWING DISCLAIMER

COPYRIGHT OF THIS
DRAWING IS RESERVED BY
BIL GROUP LTD. IT IS NOT
REPRODUCED, COPIED, OR
DISCLOSED TO A THIRD
PARTY EITHER WHOLLY OR
IN PART WITHOUT THE
CONSENT IN WRITING OF
BIL GROUP LTD

|             | NAME    | DATE     |         |
|-------------|---------|----------|---------|
| DRAWN BY    | Matt    | 27/02/24 | (BIL    |
| APPROVED BY | Kevin   | 27/02/24 | DWG NO. |
| SCALE       | 2:5     |          |         |
| WEIGHT      | 0.551kg |          |         |