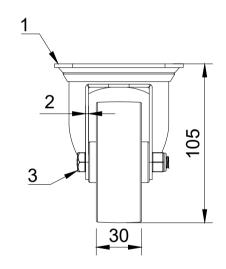

| ITEM NO.         | PART NUMBER | QTY |
|------------------|-------------|-----|
| 1                | BZMM80AS    | 1   |
| 2                | BZML80WNP   | 1   |
| 3                | AXLE KIT    |     |
|                  | TUBEM12X40  | 1   |
| HEXBOLTM8X55Z8.8 |             | 1   |
|                  | NYLOCM8Z    |     |

UNLESS OTHERWISE SPECIFIED DIMENSIONS ARE IN MILLIMETRES

Unspecified Tolerances Machining ± 0.25mm Fabrication ± 1mm DRAWING DISCLAIMER

COPYRIGHT OF THIS
DRAWING IS RESERVED BY
BIL GROUP LTD. IT IS NOT
REPRODUCED, COPIED, OR
DISCLOSED TO A THIRD
PARTY EITHER WHOLLY OR
IN PART WITHOUT THE
CONSENT IN WRITING OF
BIL GROUP LTD

|             | NAME    | DATE     |         |
|-------------|---------|----------|---------|
| DRAWN BY    | Matt    | 27/02/24 | (BIL    |
| APPROVED BY | Kevin   | 27/02/24 | DWG NO. |
| SCALE       | 2:5     |          |         |
| WEIGHT      | 0.551kg |          |         |