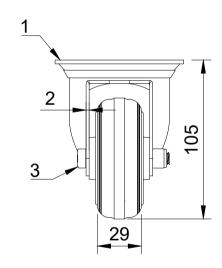

| ITEM NO.         | PART NUMBER QTY |   |
|------------------|-----------------|---|
| 1                | BZMM80AS        | 1 |
| 2                | BZMM80WGRRB 1   |   |
| 3                | AXLE KIT        |   |
|                  | TUBEM12X40      | 1 |
| HEXBOLTM8X55Z8.8 |                 | 1 |
|                  | NYLOCM8Z        | 1 |

UNLESS OTHERWISE **SPECIFIED** DIMENSIONS ARE IN MILLIMETRES

**Unspecified Tolerances** Machining ± 0.25mm Fabrication ± 1mm

DRAWING DISCLAIMER

COPYRIGHT OF THIS DRAWING IS RESERVED BY BIL GROUP LTD. IT IS NOT REPRODUCED, COPIED, OR DISCLOSED TO A THIRD PARTY EITHER WHOLLY OR IN PART WITHOUT THE CONSENT IN WRITING OF BIL GROUP LTD

|             | NAME    | DATE     |         |
|-------------|---------|----------|---------|
| DRAWN BY    | Matt    | 26/02/24 | (BIL    |
| APPROVED BY | Kevin   | 26/02/24 | DWG NO. |
| SCALE       | 2:5     |          |         |
| WEIGHT      | 0.589kg |          |         |

BILGroup

BIL Group Ltd Porte Marsh Road Calne, Wiltshire, SN11 9BW United Kingdom Tel +44 (0)1249 822 222 www.bilgroup.co.uk

REV 2 BZMM80GRB

BZMM80GRB SHEET 1 OF 1