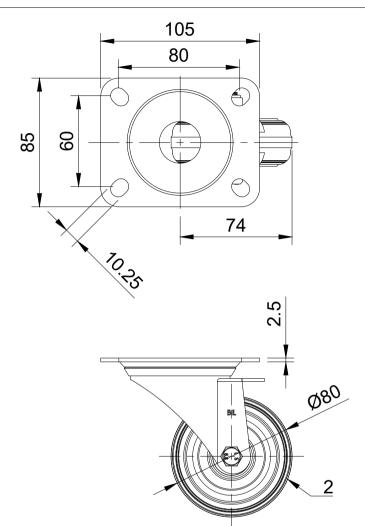

| ITEM NO.         | PART NUMBER QTY |   |
|------------------|-----------------|---|
| 1                | BZMM80AS        | 1 |
| 2                | BZMM80WGRRB 1   |   |
| 3                | AXLE KIT        |   |
|                  | TUBEM12X40      | 1 |
| HEXBOLTM8X55Z8.8 |                 | 1 |
|                  | NYLOCM8Z        | 1 |

UNLESS OTHERWISE **SPECIFIED** DIMENSIONS ARE IN MILLIMETRES

**Unspecified Tolerances** Machining ± 0.25mm Fabrication ± 1mm

DRAWING DISCLAIMER

COPYRIGHT OF THIS DRAWING IS RESERVED BY BIL GROUP LTD. IT IS NOT REPRODUCED, COPIED, OR DISCLOSED TO A THIRD PARTY EITHER WHOLLY OR IN PART WITHOUT THE CONSENT IN WRITING OF BIL GROUP LTD

|             | NAME    | DATE     |         |
|-------------|---------|----------|---------|
| DRAWN BY    | Matt    | 26/02/24 | (BIL    |
| APPROVED BY | Kevin   | 26/02/24 | DWG NO. |
| SCALE       | 2:5     |          |         |
| WEIGHT      | 0.589kg |          |         |

BILGroup

BIL Group Ltd Porte Marsh Road Calne, Wiltshire, SN11 9BW United Kingdom Tel +44 (0)1249 822 222 www.bilgroup.co.uk

REV 2 BZMM80GRB

BZMM80GRB SHEET 1 OF 1