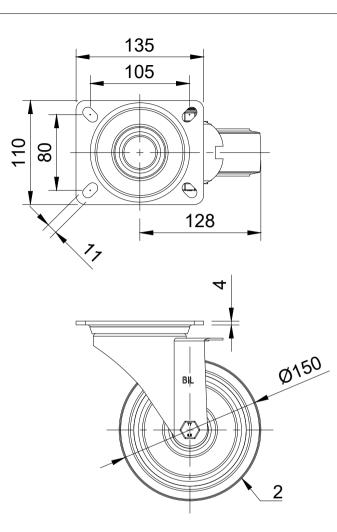

| ITEM NO. | PART NUMBER       | QTY |
|----------|-------------------|-----|
| 1        | BZMM150AS         | 1   |
| 2        | BZH150WRNRB       | 1   |
| 3        | AXLE KIT          |     |
|          | TUBEM20X60        | 1   |
|          | HEXBOLTM12X80Z8.8 | 1   |
|          | NYLOCM12Z         | 1   |
|          |                   |     |
|          |                   |     |
|          |                   |     |

|  | SPECIFIED Column   DIMENSIONS ARE IN Column   MILLIMETRES DF   Unspecified Tolerances Bill   Machining ± 0.25mm PA   Fabrication ± 1mm IN | DRAWING DISCLAIMER                                                                                                                                                              |             | NAME    | DATE     |                    | BIL Group Ltd<br>Porte Marsh Road<br>Calne, Wiltshire, SN11 9BW<br>United Kingdom<br>Tel +44 (0)1249 822 222<br>www.bilgroup.co.uk<br>REV |            |
|--|-------------------------------------------------------------------------------------------------------------------------------------------|---------------------------------------------------------------------------------------------------------------------------------------------------------------------------------|-------------|---------|----------|--------------------|-------------------------------------------------------------------------------------------------------------------------------------------|------------|
|  |                                                                                                                                           | DRAWING IS RESERVED BY<br>BIL GROUP LTD. IT IS NOT<br>REPRODUCED, COPIED, OR<br>DISCLOSED TO A THIRD<br>PARTY EITHER WHOLLY OR<br>IN PART WITHOUT THE<br>CONSENT IN WITHOUT THE | DRAWN BY    | Matt    | 26/02/24 | ( <b>BILG</b> roup |                                                                                                                                           |            |
|  |                                                                                                                                           |                                                                                                                                                                                 | APPROVED BY | Kevin   | 26/02/24 | DWG NO.            |                                                                                                                                           |            |
|  |                                                                                                                                           |                                                                                                                                                                                 | SCALE       | 1:4     |          | BZMM150RNB         |                                                                                                                                           | 1          |
|  |                                                                                                                                           |                                                                                                                                                                                 | WEIGHT      | 2.078kg |          | BZMM150R           | NB SHE                                                                                                                                    | EET 1 OF 1 |