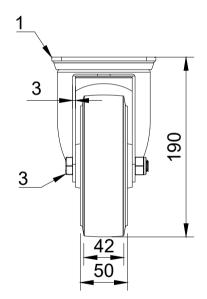

| ITEM NO. | PART NUMBER       | QTY |
|----------|-------------------|-----|
| 1        | BZMM150AS         | 1   |
| 2        | BZH150WRNRB       | 1   |
| 3        | AXLE KIT          |     |
|          | TUBEM20X60        | 1   |
|          | HEXBOLTM12X80Z8.8 | 1   |
|          | NYLOCM12Z         | 1   |
|          |                   |     |
|          |                   |     |
|          |                   |     |

|  | SPECIFIED Column   DIMENSIONS ARE IN Column   MILLIMETRES DF   Unspecified Tolerances Bill   Machining ± 0.25mm PA   Fabrication ± 1mm IN | DRAWING DISCLAIMER                                                                                                                                                              |             | NAME    | DATE     |                    | BIL Group Ltd<br>Porte Marsh Road<br>Calne, Wiltshire, SN11 9BW<br>United Kingdom<br>Tel +44 (0)1249 822 222<br>www.bilgroup.co.uk<br>REV |            |
|--|-------------------------------------------------------------------------------------------------------------------------------------------|---------------------------------------------------------------------------------------------------------------------------------------------------------------------------------|-------------|---------|----------|--------------------|-------------------------------------------------------------------------------------------------------------------------------------------|------------|
|  |                                                                                                                                           | DRAWING IS RESERVED BY<br>BIL GROUP LTD. IT IS NOT<br>REPRODUCED, COPIED, OR<br>DISCLOSED TO A THIRD<br>PARTY EITHER WHOLLY OR<br>IN PART WITHOUT THE<br>CONSENT IN WITHOUT THE | DRAWN BY    | Matt    | 26/02/24 | ( <b>BILG</b> roup |                                                                                                                                           |            |
|  |                                                                                                                                           |                                                                                                                                                                                 | APPROVED BY | Kevin   | 26/02/24 | DWG NO.            |                                                                                                                                           |            |
|  |                                                                                                                                           |                                                                                                                                                                                 | SCALE       | 1:4     |          | BZMM150RNB         |                                                                                                                                           | 1          |
|  |                                                                                                                                           |                                                                                                                                                                                 | WEIGHT      | 2.078kg |          | BZMM150R           | NB SHE                                                                                                                                    | EET 1 OF 1 |