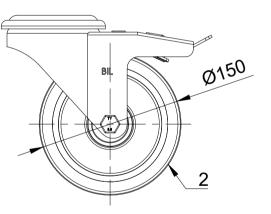

| 012.2 |
|-------|
| 168   |

| ITEM NO. | PART NUMBER       | QTY |  |  |
|----------|-------------------|-----|--|--|
| 1        | BZMM150ASBH12SWB  | 1   |  |  |
| 2        | BZH150WNP         | 1   |  |  |
| 3        | 3 AXLE KIT        |     |  |  |
|          | TUBEM20X60        | 1   |  |  |
|          | HEXBOLTM12X80Z8.8 | 1   |  |  |
|          | NYLOCM12Z         | 1   |  |  |
|          |                   |     |  |  |