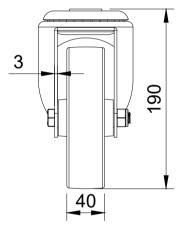

| ITEM NO. | PART NUMBER       | QTY |
|----------|-------------------|-----|
| 1        | BZMM150ASBH12     | 1   |
| 2        | BZH150WNP         | 1   |
| 3        | AXLE KIT          |     |
|          | TUBEM20X60        | 1   |
|          | HEXBOLTM12X80Z8.8 | 1   |
|          | NYLOCM12Z         | 1   |
|          |                   |     |

| UNLESS OTHERWISE<br>SPECIFIED           | DRAWING DISCLAIMER                                                    |             | NAME    | DATE     |               | BIL Group Ltd<br>Porte Marsh Road<br>Calne, Wiltshire, SN11 9BW<br>United Kingdom<br>Tel +44 (0)1249 822 222<br>www.bilgroup.co.uk<br>REV |          |
|-----------------------------------------|-----------------------------------------------------------------------|-------------|---------|----------|---------------|-------------------------------------------------------------------------------------------------------------------------------------------|----------|
| DIMENSIONS ARE IN<br>MILLIMETRES        | COPYRIGHT OF THIS<br>DRAWING IS RESERVED BY                           | DRAWN BY    | Matt    | 12/03/24 | (BILGroup     |                                                                                                                                           |          |
| Unspecified Tolerances                  |                                                                       | APPROVED BY | Kevin   | 12/03/24 | DWG NO.       |                                                                                                                                           |          |
| Machining ± 0.25mm<br>Fabrication ± 1mm | DISCLOSED TO A THIRD<br>PARTY EITHER WHOLLY OR<br>IN PART WITHOUT THE | SCALE       | 1:4     |          | BZMM150NPBH12 |                                                                                                                                           | 1        |
|                                         |                                                                       | WEIGHT      | 1.771kg |          | BZMM150NPB    | H12 SHEE                                                                                                                                  | T 1 OF 1 |