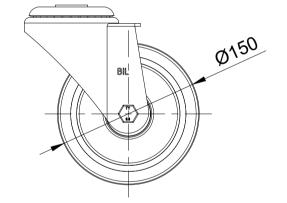

| ITEM NO. | PART NUMBER       | QTY |
|----------|-------------------|-----|
| 1        | BZMM150ASBH12     | 1   |
| 2        | BZH150WNP         | 1   |
| 3        | AXLE KIT          |     |
|          | TUBEM20X60        | 1   |
|          | HEXBOLTM12X80Z8.8 | 1   |
|          | NYLOCM12Z         | 1   |
|          |                   |     |

| UNLESS OTHERWISE<br>SPECIFIED           | DRAWING DISCLAIMER                                                    |             | NAME    | DATE     |               | BIL Group Ltd<br>Porte Marsh Road<br>Calne, Wiltshire, SN11 9BW<br>United Kingdom<br>Tel +44 (0)1249 822 222<br>www.bilgroup.co.uk<br>REV |          |
|-----------------------------------------|-----------------------------------------------------------------------|-------------|---------|----------|---------------|-------------------------------------------------------------------------------------------------------------------------------------------|----------|
| DIMENSIONS ARE IN<br>MILLIMETRES        | COPYRIGHT OF THIS<br>DRAWING IS RESERVED BY                           | DRAWN BY    | Matt    | 12/03/24 | (BILGroup     |                                                                                                                                           |          |
| Unspecified Tolerances                  |                                                                       | APPROVED BY | Kevin   | 12/03/24 | DWG NO.       |                                                                                                                                           |          |
| Machining ± 0.25mm<br>Fabrication ± 1mm | DISCLOSED TO A THIRD<br>PARTY EITHER WHOLLY OR<br>IN PART WITHOUT THE | SCALE       | 1:4     |          | BZMM150NPBH12 |                                                                                                                                           | 1        |
|                                         |                                                                       | WEIGHT      | 1.771kg |          | BZMM150NPB    | H12 SHEE                                                                                                                                  | T 1 OF 1 |