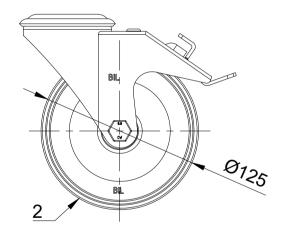

| 010      |     |
|----------|-----|
|          |     |
| \$12.2 F | 134 |

| ITEM NO. | PART NUMBER       | QTY                                                             |
|----------|-------------------|-----------------------------------------------------------------|
| 1        | BZMM125ASBH12SWB  | 1                                                               |
| 2        | BZH125WNY         | 1                                                               |
| 3        | AXLE KIT          |                                                                 |
|          | TUBEM15X45        | 1                                                               |
|          | HEXBOLTM10X65Z8.8 | 1                                                               |
|          | NYLOCM10Z         | 1                                                               |
|          | 1 2               | 1BZMM125ASBH12SWB2BZH125WNY3AXLE KITTUBEM15X45HEXBOLTM10X65Z8.8 |