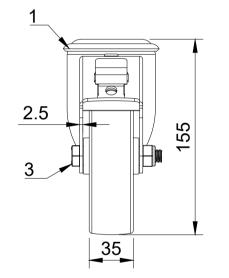

| 010      |     |
|----------|-----|
|          |     |
| \$12.2 F | 134 |

| ITEM NO. | PART NUMBER       | QTY                                                             |
|----------|-------------------|-----------------------------------------------------------------|
| 1        | BZMM125ASBH12SWB  | 1                                                               |
| 2        | BZH125WNY         | 1                                                               |
| 3        | AXLE KIT          |                                                                 |
|          | TUBEM15X45        | 1                                                               |
|          | HEXBOLTM10X65Z8.8 | 1                                                               |
|          | NYLOCM10Z         | 1                                                               |
|          | 1 2               | 1BZMM125ASBH12SWB2BZH125WNY3AXLE KITTUBEM15X45HEXBOLTM10X65Z8.8 |