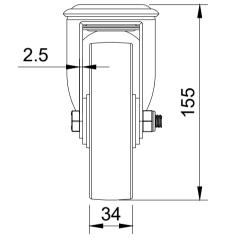

| ITEM NO. | PART NUMBER       | QTY |
|----------|-------------------|-----|
| 1        | BZMM125ASBH12     | 1   |
| 2        | BZH125WNP         | 1   |
| 3        | AXLE KIT          |     |
|          | TUBEM15X45        | 1   |
|          | HEXBOLTM10X65Z8.8 | 1   |
|          | NYLOCM10Z         | 1   |
|          |                   |     |

|   | UNLESS OTHERWISE<br>SPECIFIED                                                                            | DRAWING DISCLAIMER                             |             | NAME    | DATE     |                       | BIL Group Ltd<br>Porte Marsh Road             |           |  |
|---|----------------------------------------------------------------------------------------------------------|------------------------------------------------|-------------|---------|----------|-----------------------|-----------------------------------------------|-----------|--|
|   | DIMENSIONS ARE IN                                                                                        | DRAWING IS RESERVED BY                         | DRAWN BY    | Matt    | 11/03/24 | DILGIOUD United Kingo |                                               |           |  |
|   |                                                                                                          |                                                | APPROVED BY | Kevin   | 11/03/24 |                       | Tel +44 (0)1249 822 222<br>www.bilgroup.co.uk |           |  |
| 1 | Dispectined tolerancesDisclosed to a TMachining ± 0.25mmPARTY EITHER WHOFabrication ± 1mmIN PART WITHOUT | DISCLOSED TO A THIRD<br>PARTY EITHER WHOLLY OR |             | 1:3     |          | BZMM125N              | PBH12                                         | REV<br>1  |  |
|   |                                                                                                          | CONSENT IN WRITING OF                          | WEIGHT      | 0.905kg |          | BZMM125NPI            | 3H12 SHE                                      | ET 1 OF 1 |  |