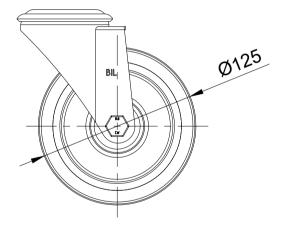

| ITEM NO. | PART NUMBER       | QTY |
|----------|-------------------|-----|
| 1        | BZMM125ASBH12     | 1   |
| 2        | BZH125WNP         | 1   |
| 3        | AXLE KIT          |     |
|          | TUBEM15X45        | 1   |
|          | HEXBOLTM10X65Z8.8 | 1   |
|          | NYLOCM10Z         | 1   |
|          |                   |     |

|   | UNLESS OTHERWISE<br>SPECIFIED                                                                            | DRAWING DISCLAIMER                             |             | NAME    | DATE     |                       | BIL Group Ltd<br>Porte Marsh Road             |           |  |
|---|----------------------------------------------------------------------------------------------------------|------------------------------------------------|-------------|---------|----------|-----------------------|-----------------------------------------------|-----------|--|
|   | DIMENSIONS ARE IN                                                                                        | DRAWING IS RESERVED BY                         | DRAWN BY    | Matt    | 11/03/24 | DILGIOUD United Kingo |                                               |           |  |
|   |                                                                                                          |                                                | APPROVED BY | Kevin   | 11/03/24 |                       | Tel +44 (0)1249 822 222<br>www.bilgroup.co.uk |           |  |
| 1 | Dispectined tolerancesDisclosed to a TMachining ± 0.25mmPARTY EITHER WHOFabrication ± 1mmIN PART WITHOUT | DISCLOSED TO A THIRD<br>PARTY EITHER WHOLLY OR |             | 1:3     |          | BZMM125N              | PBH12                                         | REV<br>1  |  |
|   |                                                                                                          | CONSENT IN WRITING OF                          | WEIGHT      | 0.905kg |          | BZMM125NPI            | 3H12 SHE                                      | ET 1 OF 1 |  |