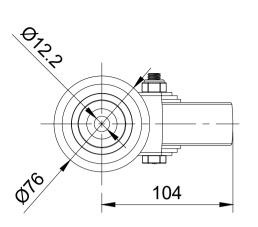

| ITEM NO. | PART NUMBER       | QTY |
|----------|-------------------|-----|
| 1        | BZMM125ASBH12     | 1   |
| 2        | BZH125WNP         | 1   |
| 3        | AXLE KIT          |     |
|          | TUBEM15X45        | 1   |
|          | HEXBOLTM10X65Z8.8 | 1   |
|          | NYLOCM10Z         | 1   |
|          |                   |     |

|   | UNLESS OTHERWISE<br>SPECIFIED                                                                            | DRAWING DISCLAIMER                             |             | NAME    | DATE     |                       | BIL Group Ltd<br>Porte Marsh Road             |           |  |
|---|----------------------------------------------------------------------------------------------------------|------------------------------------------------|-------------|---------|----------|-----------------------|-----------------------------------------------|-----------|--|
|   | DIMENSIONS ARE IN                                                                                        | DRAWING IS RESERVED BY                         | DRAWN BY    | Matt    | 11/03/24 | DILGIOUD United Kingo |                                               |           |  |
|   |                                                                                                          |                                                | APPROVED BY | Kevin   | 11/03/24 |                       | Tel +44 (0)1249 822 222<br>www.bilgroup.co.uk |           |  |
| 1 | Dispectined tolerancesDisclosed to a TMachining ± 0.25mmPARTY EITHER WHOFabrication ± 1mmIN PART WITHOUT | DISCLOSED TO A THIRD<br>PARTY EITHER WHOLLY OR |             | 1:3     |          | BZMM125N              | PBH12                                         | REV<br>1  |  |
|   |                                                                                                          | CONSENT IN WRITING OF                          | WEIGHT      | 0.905kg |          | BZMM125NPI            | 3H12 SHE                                      | ET 1 OF 1 |  |