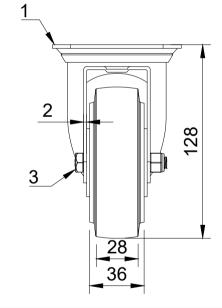

|          |                  | 1   |
|----------|------------------|-----|
| ITEM NO. | PART NUMBER      | QTY |
| 1        | BZMM100AS        | 1   |
| 2        | BZMM100WRN       | 1   |
| 3        | AXLE KIT         |     |
|          | TUBEM12X40       | 1   |
|          | HEXBOLTM8X55Z8.8 | 1   |
|          | NYLOCM8Z         | 1   |
|          |                  |     |
|          |                  |     |
|          |                  |     |
|          |                  |     |
|          |                  |     |