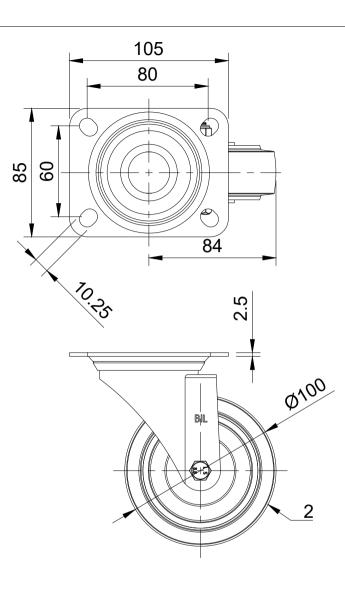

|          |                  | 1   |
|----------|------------------|-----|
| ITEM NO. | PART NUMBER      | QTY |
| 1        | BZMM100AS        | 1   |
| 2        | BZMM100WRN       | 1   |
| 3        | AXLE KIT         |     |
|          | TUBEM12X40       | 1   |
|          | HEXBOLTM8X55Z8.8 | 1   |
|          | NYLOCM8Z         | 1   |
|          |                  |     |
|          |                  |     |
|          |                  |     |
|          |                  |     |
|          |                  |     |