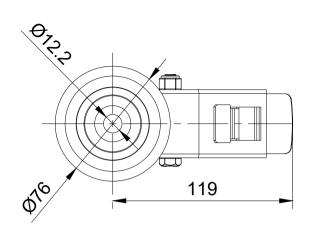

| ITEM NO. | PART NUMBER      | QTY |
|----------|------------------|-----|
| 1        | BZMM100ASBH12SWB | 1   |
| 2        | BZMM100WNP       | 1   |
| 3        | AXLE KIT         |     |
|          | TUBEM12X40       | 1   |
|          | HEXBOLTM8X55Z8.8 | 1   |
|          | NYLOCM8Z         | 1   |
|          | 1                |     |





| UNLESS OTHERWISE<br>SPECIFIED           | DRAWING DISCLAIMER                                                                                                                                                              |             | NAME    | DATE     |                                        | BIL Group Ltd<br>Porte Marsh Road |           |
|-----------------------------------------|--------------------------------------------------------------