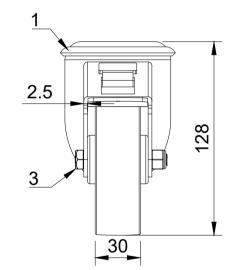

| ITEM NO. | PART NUMBER      | QTY |
|----------|------------------|-----|
| 1        | BZMM100ASBH12SWB | 1   |
| 2        | BZMM100WNP       | 1   |
| 3        | AXLE KIT         |     |
|          | TUBEM12X40       | 1   |
|          | HEXBOLTM8X55Z8.8 | 1   |
|          | NYLOCM8Z         | 1   |
|          | 1                |     |