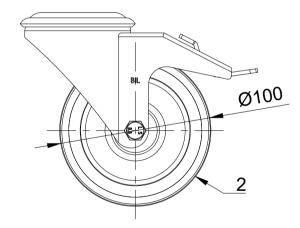

| ITEM NO. | PART NUMBER      | QTY |
|----------|------------------|-----|
| 1        | BZMM100ASBH12SWB | 1   |
| 2        | BZMM100WNP       | 1   |
| 3        | AXLE KIT         |     |
|          | TUBEM12X40       | 1   |
|          | HEXBOLTM8X55Z8.8 | 1   |
|          | NYLOCM8Z         | 1   |
|          | 1                |     |