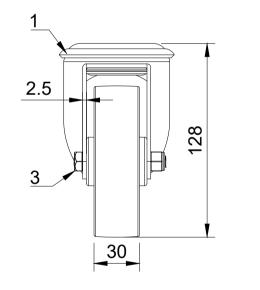

| 072-2- |    |
|--------|----|
|        |    |
| 0716   | 88 |

| ITEM NO | PART NUMBER      | QTY |
|---------|------------------|-----|
| 1       | BZMM100ASBH12    | 1   |
| 2       | BZMM100WNP       | 1   |
| 3       | AXLE KIT         |     |
|         | TUBEM12X40       | 1   |
|         | HEXBOLTM8X55Z8.8 | 1   |
|         | NYLOCM8Z         | 1   |
|         |                  |     |

|           | UNLESS OTHERWISE<br>SPECIFIED | DRAWING DISCLAIMER                                                    |             | NAME    | DATE     |               | BIL Group Ltd<br>Porte Marsh Road<br>Calne, Wiltshire, SN11 9BW<br>United Kingdom<br>Tel +44 (0)1249 822 222<br>www.bilgroup.co.uk |         |      |
|-----------|-------------------------------|-----------------------------------------------------------------------|-------------|---------|----------|---------------|------------------------------------------------------------------------------------------------------------------------------------|---------|------|
|           | DIMENSIONS ARE IN             | COPYRIGHT OF THIS<br>DRAWING IS RESERVED BY                           | DRAWN BY    | Matt    | 06/03/24 | (BILGroup     |                                                                                                                                    |         | W    |
|           |                               |                                                                       | APPROVED BY | Kevin   | 06/03/24 | DWG NO.       |                                                                                                                                    |         | REV  |
|           | Machining ± 0.25mm            | DISCLOSED TO A THIRD<br>PARTY EITHER WHOLLY OR<br>IN PART WITHOUT THE | SCALE       | 2:5     |          | BZMM100NPBH12 |                                                                                                                                    |         | 1    |
| libriouti |                               |                                                                       | WEIGHT      | 0.696kg |          | BZMM100NPE    | 3H12                                                                                                                               | SHEET 1 | OF 1 |