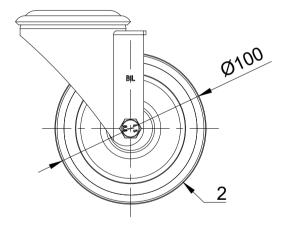

| 072-2- |    |
|--------|----|
|        |    |
| 0716   | 88 |

| ITEM NO | PART NUMBER      | QTY |
|---------|------------------|-----|
| 1       | BZMM100ASBH12    | 1   |
| 2       | BZMM100WNP       | 1   |
| 3       | AXLE KIT         |     |
|         | TUBEM12X40       | 1   |
|         | HEXBOLTM8X55Z8.8 | 1   |
|         | NYLOCM8Z         | 1   |
|         |                  |     |