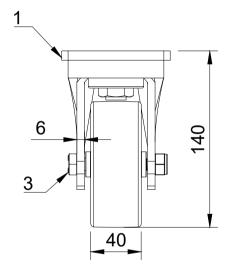

| _   |          |                   |     |
|-----|----------|-------------------|-----|
|     | ITEM NO. | PART NUMBER       | QTY |
|     | 1        | BZGN100AS         | 1   |
|     | 2        | BZXH100WPNBJM15   | 1   |
|     | 3        | AXLE KIT          |     |
|     |          | TH15X4X10         | 2   |
|     |          | HEXBOLTM10X70Z8.8 | 1   |
|     |          | NYLOCM10Z         | 1   |
| - 1 |          |                   |     |

|  | UNLESS OTHERWISE<br>SPECIFIED    | DRAWING DISCLAIMER                                                                                                                                                              |             | NAME    | DATE     |                   | BIL Group Ltd<br>Porte Marsh Road                                                             |          |
|--|----------------------------------|---------------------------------------------------------------------------------------------------------------------------------------------------------------------------------|-------------|---------|----------|-------------------|-----------------------------------------------------------------------------------------------|----------|
|  | DIMENSIONS ARE IN<br>MILLIMETRES | DRAWING IS RESERVED BY<br>BIL GROUP LTD. IT IS NOT<br>REPRODUCED, COPIED, OR<br>DISCLOSED TO A THIRD<br>PARTY EITHER WHOLLY OR<br>IN PART WITHOUT THE<br>CONFENT IN WRITHING OF | DRAWN BY    | Matt    | 02/02/24 | ( <b>BILGroup</b> | Calne, Wiltshire, SN11 9BW<br>United Kingdom<br>Tel +44 (0)1249 822 222<br>www.bilgroup.co.uk |          |
|  |                                  |                                                                                                                                                                                 | APPROVED BY | Kevin   | 02/02/24 | DWG NO.           |                                                                                               |          |
|  | Machining ± 0.25mm               |                                                                                                                                                                                 | SCALE       | 1:3     |          | BZMJL100XPNBJ     |                                                                                               | 1        |
|  |                                  |                                                                                                                                                                                 | WEIGHT      | 1.827kg |          | BZMJL100XF        | 'NBJ SHEET                                                                                    | T 1 OF 1 |