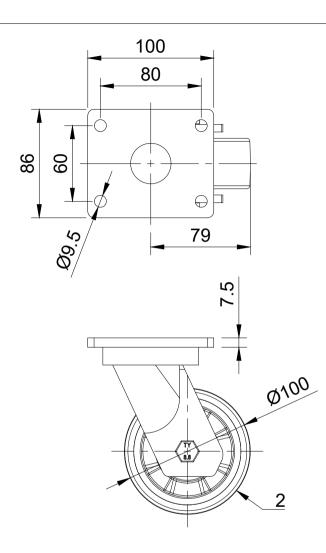

| _   |          |                   |     |
|-----|----------|-------------------|-----|
|     | ITEM NO. | PART NUMBER       | QTY |
|     | 1        | BZGN100AS         | 1   |
|     | 2        | BZXH100WPNBJM15   | 1   |
|     | 3        | AXLE KIT          |     |
|     |          | TH15X4X10         | 2   |
|     |          | HEXBOLTM10X70Z8.8 | 1   |
|     |          | NYLOCM10Z         | 1   |
| - 1 |          |                   |     |

|  | UNLESS OTHERWISE<br>SPECIFIED    | DRAWING DISCLAIMER                                                                                                                                                              |             | NAME    | DATE     |                   | BIL Group Ltd<br>Porte Marsh Road                                                             |          |
|--|----------------------------------|---------------------------------------------------------------------------------------------------------------------------------------------------------------------------------|-------------|---------|----------|-------------------|-----------------------------------------------------------------------------------------------|----------|
|  | DIMENSIONS ARE IN<br>MILLIMETRES | DRAWING IS RESERVED BY<br>BIL GROUP LTD. IT IS NOT<br>REPRODUCED, COPIED, OR<br>DISCLOSED TO A THIRD<br>PARTY EITHER WHOLLY OR<br>IN PART WITHOUT THE<br>CONFENT IN WRITHING OF | DRAWN BY    | Matt    | 02/02/24 | ( <b>BILGroup</b> | Calne, Wiltshire, SN11 9BW<br>United Kingdom<br>Tel +44 (0)1249 822 222<br>www.bilgroup.co.uk |          |
|  |                                  |                                                                                                                                                                                 | APPROVED BY | Kevin   | 02/02/24 | DWG NO.           |                                                                                               |          |
|  | Machining ± 0.25mm               |                                                                                                                                                                                 | SCALE       | 1:3     |          | BZMJL100XPNBJ     |                                                                                               | 1        |
|  |                                  |                                                                                                                                                                                 | WEIGHT      | 1.827kg |          | BZMJL100XF        | 'NBJ SHEET                                                                                    | T 1 OF 1 |