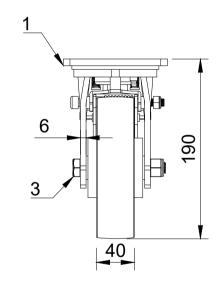

| ITEM NO. | ITEM NO. PART NUMBER              |   |
|----------|-----------------------------------|---|
| 1        | BZMJ150ASSWB                      | 1 |
| 2        | 2 BZH150WNPBJM20/60<br>3 AXLE KIT |   |
| 3        |                                   |   |
|          | TH20X2X12                         | 2 |
|          | HEXBOLTM12X90Z8.8                 | 1 |
|          | NYLOCM12Z14MM                     | 1 |