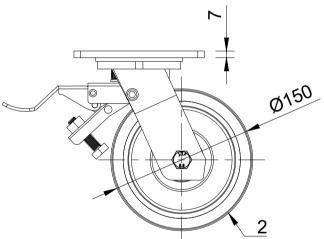

| ITEM NO. | ITEM NO. PART NUMBER              |   |
|----------|-----------------------------------|---|
| 1        | BZMJ150ASSWB                      | 1 |
| 2        | 2 BZH150WNPBJM20/60<br>3 AXLE KIT |   |
| 3        |                                   |   |
|          | TH20X2X12                         | 2 |
|          | HEXBOLTM12X90Z8.8                 | 1 |
|          | NYLOCM12Z14MM                     | 1 |