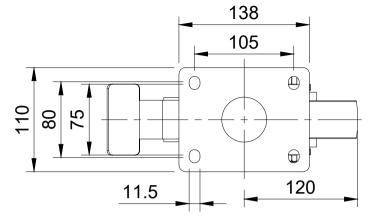

| ITEM NO. | ITEM NO. PART NUMBER              |   |
|----------|-----------------------------------|---|
| 1        | BZMJ150ASSWB                      | 1 |
| 2        | 2 BZH150WNPBJM20/60<br>3 AXLE KIT |   |
| 3        |                                   |   |
|          | TH20X2X12                         | 2 |
|          | HEXBOLTM12X90Z8.8                 | 1 |
|          | NYLOCM12Z14MM                     | 1 |