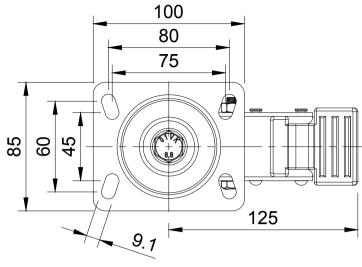

| ITEM NO. | PART NUMBER C    |   |
|----------|------------------|---|
| 1        | BZMH100ASSWB     | 1 |
| 2        | WTP100M12/300    | 1 |
| 3        | AXLE KIT         |   |
|          | TUBEM12X40       | 1 |
|          | HEXBOLTM8X55Z8.8 | 1 |
|          | NM8GR8FULLZ/HT   | 1 |

| UNLESS OTHERWISE  |
|-------------------|
| SPECIFIED         |
| DIMENSIONS ARE IN |
| MILLIMETRES       |
|                   |

**Unspecified Tolerances** Machining ± 0.25mm Fabrication ± 1mm