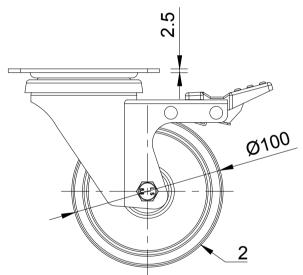

| ITEM NO. | PART NUMBER C    |   |
|----------|------------------|---|
| 1        | BZMH100ASSWB     | 1 |
| 2        | WTP100M12/300    | 1 |
| 3        | AXLE KIT         |   |
|          | TUBEM12X40       | 1 |
|          | HEXBOLTM8X55Z8.8 | 1 |
|          | NM8GR8FULLZ/HT   | 1 |

| UNLESS OTHERWISE  |
|-------------------|
| SPECIFIED         |
| DIMENSIONS ARE IN |
| MILLIMETRES       |
|                   |

**Unspecified Tolerances** Machining ± 0.25mm Fabrication ± 1mm