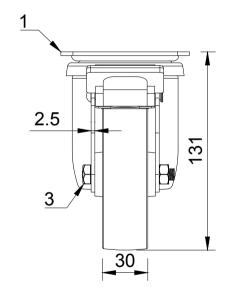

| ITEM NO. | PART NUMBER C    |   |
|----------|------------------|---|
| 1        | BZMH100ASSWB     | 1 |
| 2        | WTP100M12/300    | 1 |
| 3        | AXLE KIT         |   |
|          | TUBEM12X40       | 1 |
|          | HEXBOLTM8X55Z8.8 | 1 |
|          | NM8GR8FULLZ/HT   | 1 |

| UNLESS OTHERWISE  |
|-------------------|
| SPECIFIED         |
| DIMENSIONS ARE IN |
| MILLIMETRES       |
|                   |

**Unspecified Tolerances** Machining ± 0.25mm Fabrication ± 1mm