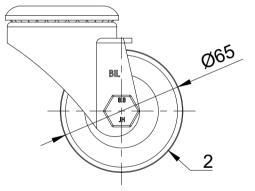

| ITEM NO. | PART NUMBER       | QTY |
|----------|-------------------|-----|
| 1        | BZLR65ASBH12      | 1   |
| 2        | BZXH65WNYM15      | 1   |
| 3        | AXLE KIT          |     |
|          | TUBEM15X40X10     | 1   |
|          | HEXBOLTM10X60Z8.8 | 1   |
|          | NYLOCM10Z         | 1   |
|          |                   |     |