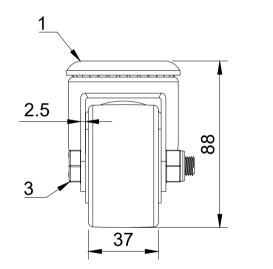

| ITEM NO. | PART NUMBER       | QTY |
|----------|-------------------|-----|
| 1        | BZLR65ASBH12      | 1   |
| 2        | BZXH65WNYM15      | 1   |
| 3        | AXLE KIT          |     |
|          | TUBEM15X40X10     | 1   |
|          | HEXBOLTM10X60Z8.8 | 1   |
|          | NYLOCM10Z         | 1   |
|          |                   |     |