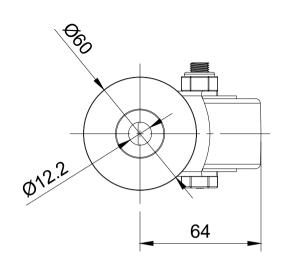

| ITEM NO. | PART NUMBER       | QTY |
|----------|-------------------|-----|
| 1        | BZLR65ASBH12      | 1   |
| 2        | BZXH65WNYM15      | 1   |
| 3        | AXLE KIT          |     |
|          | TUBEM15X40X10     | 1   |
|          | HEXBOLTM10X60Z8.8 | 1   |
|          | NYLOCM10Z         | 1   |
|          |                   |     |