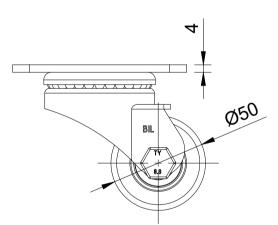

| ITEM NO | PART NUMBER Q  |   |
|---------|----------------|---|
| 1       | BZLR50AS       | 1 |
| 2       | BZXH50WNYBJM10 | 1 |
| 3       | AXLE KIT       |   |
|         | WM10X16X6      | 2 |
|         | BOLTM10X55Z8.8 | 1 |
|         | NYLOCM10Z      | 1 |

UNLESS OTHERWISE SPECIFIED DIMENSIONS ARE IN MILLIMETRES

Unspecified Tolerances Machining ± 0.25mm Fabrication ± 1mm DRAWING DISCLAIMER

COPYRIGHT OF THIS
DRAWING IS RESERVED BY
BIL GROUP LTD. IT IS NOT
REPRODUCED, COPIED, OR
DISCLOSED TO A THIRD
PARTY EITHER WHOLLY OR
IN PART WITHOUT THE
CONSENT IN WRITING OF
BIL GROUP LTD