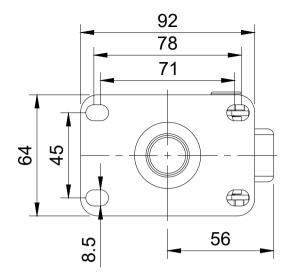

| ITEM NO | PART NUMBER Q  |   |
|---------|----------------|---|
| 1       | BZLR50AS       | 1 |
| 2       | BZXH50WNYBJM10 | 1 |
| 3       | AXLE KIT       |   |
|         | WM10X16X6      | 2 |
|         | BOLTM10X55Z8.8 | 1 |
|         | NYLOCM10Z      | 1 |

UNLESS OTHERWISE SPECIFIED DIMENSIONS ARE IN MILLIMETRES

Unspecified Tolerances Machining ± 0.25mm Fabrication ± 1mm DRAWING DISCLAIMER

COPYRIGHT OF THIS
DRAWING IS RESERVED BY
BIL GROUP LTD. IT IS NOT
REPRODUCED, COPIED, OR
DISCLOSED TO A THIRD
PARTY EITHER WHOLLY OR
IN PART WITHOUT THE
CONSENT IN WRITING OF
BIL GROUP LTD