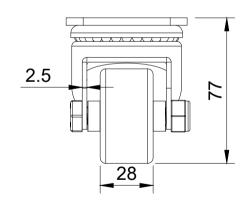

| ITEM NO | PART NUMBER Q  |   |
|---------|----------------|---|
| 1       | BZLR50AS       | 1 |
| 2       | BZXH50WNYBJM10 | 1 |
| 3       | AXLE KIT       |   |
|         | WM10X16X6      | 2 |
|         | BOLTM10X55Z8.8 | 1 |
|         | NYLOCM10Z      | 1 |

UNLESS OTHERWISE SPECIFIED DIMENSIONS ARE IN MILLIMETRES

Unspecified Tolerances Machining ± 0.25mm Fabrication ± 1mm DRAWING DISCLAIMER

COPYRIGHT OF THIS
DRAWING IS RESERVED BY
BIL GROUP LTD. IT IS NOT
REPRODUCED, COPIED, OR
DISCLOSED TO A THIRD
PARTY EITHER WHOLLY OR
IN PART WITHOUT THE
CONSENT IN WRITING OF
BIL GROUP LTD