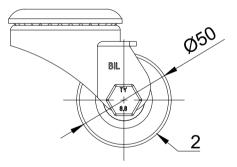

| 000   |
|-------|
| Ø12.2 |
| 56    |

| ITEM NO. | PART NUMBER    | QTY |
|----------|----------------|-----|
| 1        | BZLR50ASBH12   | 1   |
| 2        | BZXH50WNYM15   | 1   |
| 3        | AXLE KIT       |     |
|          | TUBEM15X32X10  | 1   |
|          | WM10X22X5      | 2   |
|          | BOLTM10X55Z8.8 | 1   |
|          | NYLOCM10Z      | 1   |
|          |                |     |