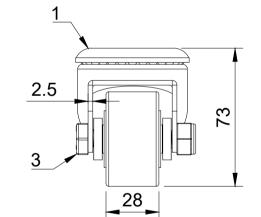

| 000   |
|-------|
| Ø12.2 |
| 56    |

| ITEM NO. | PART NUMBER    | QTY |
|----------|----------------|-----|
| 1        | BZLR50ASBH12   | 1   |
| 2        | BZXH50WNYM15   | 1   |
| 3        | AXLE KIT       |     |
|          | TUBEM15X32X10  | 1   |
|          | WM10X22X5      | 2   |
|          | BOLTM10X55Z8.8 | 1   |
|          | NYLOCM10Z      | 1   |
|          |                |     |