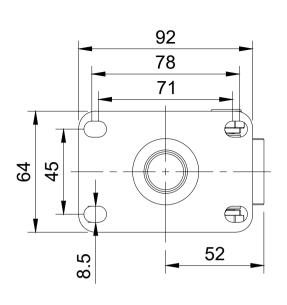

| ITEM NO. | PART NUMBER    | QTY |
|----------|----------------|-----|
| 1        | BZLR40AS       | 1   |
| 2        | BZH40WPTBJM10  | 1   |
| 3        | AXLE KIT       |     |
|          | WM10X15X2      | 2   |
|          | BOLTM10X55Z8.8 | 1   |
|          | NYLOCM10Z      | 1   |
|          |                |     |







|       | UNLESS OTHERWISE<br>SPECIFIED    | DRAWING DISCLAIMER                                                                                                                                                              |             | NAME    | DATE     |            | BIL Group Ltd<br>Porte Marsh Road                                                             |          |
|-------|----------------------------------|---------------------------------------------------------------------------------------------------------------------------------------------------------------------------------|-------------|---------|----------|------------|-----------------------------------------------------------------------------------------------|----------|
|       | DIMENSIONS ARE IN<br>MILLIME