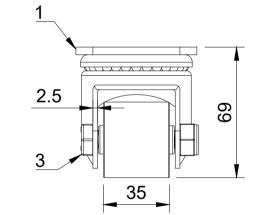

| ITEM NO. | PART NUMBER    | QTY |
|----------|----------------|-----|
| 1        | BZLR40AS       | 1   |
| 2        | BZH40WPTBJM10  | 1   |
| 3        | AXLE KIT       |     |
|          | WM10X15X2      | 2   |
|          | BOLTM10X55Z8.8 | 1   |
|          | NYLOCM10Z      | 1   |
|          |                |     |