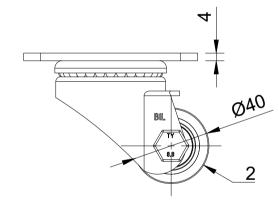

| ITEM NO. | PART NUMBER    | QTY |
|----------|----------------|-----|
| 1        | BZLR40AS       | 1   |
| 2        | BZH40WPTBJM10  | 1   |
| 3        | AXLE KIT       |     |
|          | WM10X15X2      | 2   |
|          | BOLTM10X55Z8.8 | 1   |
|          | NYLOCM10Z      | 1   |
|          |                |     |







|       | UNLESS OTHERWISE<br>SPECIFIED    | DRAWING DISCLAIMER                                                                                                                                                              |             | NAME    | DATE     |            | BIL Group Ltd<br>Porte Marsh Road                                                             |          |
|-------|----------------------------------|---------------------------------------------------------------------------------------------------------------------------------------------------------------------------------|-------------|---------|----------|------------|-----------------------------------------------------------------------------------------------|----------|
|       | DIMENSIONS ARE IN<br>MILLIMETR