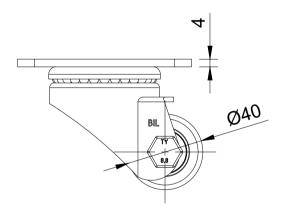

| ITEM NO. | PART NUMBER Q  |   |
|----------|----------------|---|
| 1        | BZLR40AS       | 1 |
| 2        | BZXH40WNYBJM10 | 1 |
| 3        | AXLE KIT       |   |
|          | WM10X15X2      |   |
|          | BOLTM10X55Z8.8 | 1 |
|          | NYLOCM10Z      | 1 |

UNLESS OTHERWISE SPECIFIED DIMENSIONS ARE IN MILLIMETRES

Unspecified Tolerances Machining ± 0.25mm Fabrication ± 1mm DRAWING DISCLAIMER

COPYRIGHT OF THIS
DRAWING IS RESERVED BY
BIL GROUP LTD. IT IS NOT
REPRODUCED, COPIED, OR
DISCLOSED TO A THIRD
PARTY EITHER WHOLLY OR
IN PART WITHOUT THE
CONSENT IN WRITING OF
BIL GROUP LTD