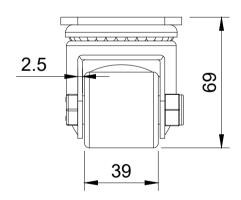

| ITEM NO. | PART NUMBER Q  |   |
|----------|----------------|---|
| 1        | BZLR40AS       | 1 |
| 2        | BZXH40WNYBJM10 | 1 |
| 3        | AXLE KIT       |   |
|          | WM10X15X2      |   |
|          | BOLTM10X55Z8.8 | 1 |
|          | NYLOCM10Z      | 1 |

UNLESS OTHERWISE SPECIFIED DIMENSIONS ARE IN MILLIMETRES

Unspecified Tolerances Machining ± 0.25mm Fabrication ± 1mm DRAWING DISCLAIMER

COPYRIGHT OF THIS
DRAWING IS RESERVED BY
BIL GROUP LTD. IT IS NOT
REPRODUCED, COPIED, OR
DISCLOSED TO A THIRD
PARTY EITHER WHOLLY OR
IN PART WITHOUT THE
CONSENT IN WRITING OF
BIL GROUP LTD