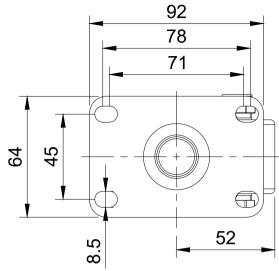

UNLESS OTHERWISE SPECIFIED DIMENSIONS ARE IN MILLIMETRES

Unspecified Tolerances Machining ± 0.25mm Fabrication ± 1mm DRAWING DISCLAIMER

COPYRIGHT OF THIS
DRAWING IS RESERVED BY
BIL GROUP LTD. IT IS NOT
REPRODUCED, COPIED, OR
DISCLOSED TO A THIRD
PARTY EITHER WHOLLY OR
IN PART WITHOUT THE
CONSENT IN WRITING OF
BIL GROUP LTD

|             | NAME    | DATE     |         |
|-------------|---------|----------|---------|
| DRAWN BY    | Matt    | 30/01/24 | (BIL    |
| APPROVED BY | Kevin   | 30/01/24 | DWG NO. |
| SCALE       | 1:2     |          |         |
| WEIGHT      | 0.581kg |          |         |