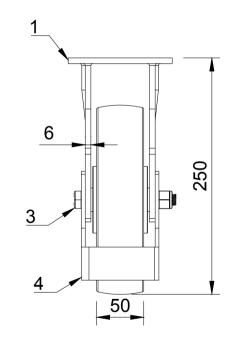

| ITEM NO. | PART NUMBER     | QTY |
|----------|-----------------|-----|
| 1        | BZKF200AS       | 1   |
| 2        | BZXH200WNYBJM20 | 1   |
| 3        | AXLE KIT        |     |
|          | TH20X2X12       |     |
|          | BOLTM12X100Z8.8 | 1   |
|          | NYLOCM12Z14MM   | 1   |
| 4        | FGF/200/60/12   | 1   |

UNLESS OTHERWISE **SPECIFIED** DIMENSIONS ARE IN **MILLIMETRES** 

**Unspecified Tolerances** Machining ± 0.25mm Fabrication ± 1mm

DRAWING DISCLAIMER

COPYRIGHT OF THIS DRAWING IS RESERVED BY BIL GROUP LTD. IT IS NOT REPRODUCED, COPIED, OR DISCLOSED TO A THIRD PARTY EITHER WHOLLY OR IN PART WITHOUT THE CONSENT IN WRITING OF BIL GROUP LTD

|  |             | NAME    | DATE     |
|--|-------------|---------|----------|
|  | DRAWN BY    | Matt    | 11/06/25 |
|  | APPROVED BY | Kevin   | 11/06/25 |
|  | SCALE       | 1:4     |          |
|  | WEIGHT      | 3.964kg |          |