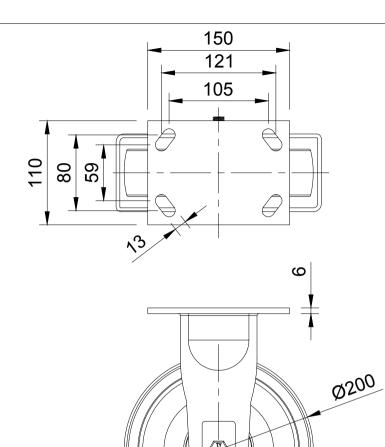

| ITEM NO. | PART NUMBER     | QTY |
|----------|-----------------|-----|
| 1        | BZKF200AS       | 1   |
| 2        | BZXH200WNYBJM20 | 1   |
| 3        | AXLE KIT        |     |
|          | TH20X2X12       |     |
|          | BOLTM12X100Z8.8 | 1   |
|          | NYLOCM12Z14MM   | 1   |
| 4        | FGF/200/60/12   | 1   |

UNLESS OTHERWISE **SPECIFIED** DIMENSIONS ARE IN **MILLIMETRES** 

**Unspecified Tolerances** Machining ± 0.25mm Fabrication ± 1mm

DRAWING DISCLAIMER

COPYRIGHT OF THIS DRAWING IS RESERVED BY BIL GROUP LTD. IT IS NOT REPRODUCED, COPIED, OR DISCLOSED TO A THIRD PARTY EITHER WHOLLY OR IN PART WITHOUT THE CONSENT IN WRITING OF BIL GROUP LTD

|  |             | NAME    | DATE     |
|--|-------------|---------|----------|
|  | DRAWN BY    | Matt    | 11/06/25 |
|  | APPROVED BY | Kevin   | 11/06/25 |
|  | SCALE       | 1:4     |          |
|  | WEIGHT      | 3.964kg |          |