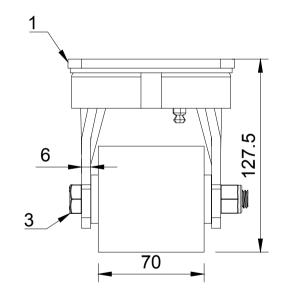

| ITEM NO. | PART NUMBER     | QTY |
|----------|-----------------|-----|
| 1        | BZLLAS          | 1   |
| 2        | BZH7070WPTBJM20 | 1   |
| 3        | AXLE KIT        |     |
|          | TUBEM20X80X12   | 1   |
|          | WM20X32X5       | 2   |
|          | BOLTM12X110Z8.8 | 1   |
|          | NYLOCM12Z14MM   | 1   |