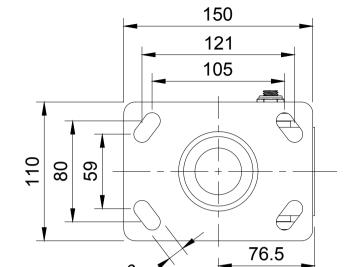

| ITEM NO. | PART NUMBER     | QTY |
|----------|-----------------|-----|
| 1        | BZLLAS          | 1   |
| 2        | BZH7070WPTBJM20 | 1   |
| 3        | AXLE KIT        |     |
|          | TUBEM20X80X12   | 1   |
|          | WM20X32X5       | 2   |
|          | BOLTM12X110Z8.8 | 1   |
|          | NYLOCM12Z14MM   | 1   |