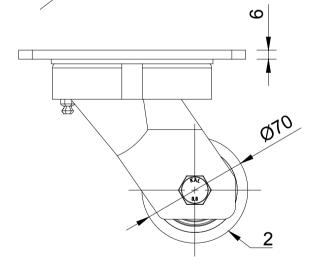

| ITEM NO. | PART NUMBER     | QTY |
|----------|-----------------|-----|
| 1        | BZLLAS          | 1   |
| 2        | BZH7070WPTBJM20 | 1   |
| 3        | AXLE KIT        |     |
|          | TUBEM20X80X12   | 1   |
|          | WM20X32X5       | 2   |
|          | BOLTM12X110Z8.8 | 1   |
|          | NYLOCM12Z14MM   | 1   |