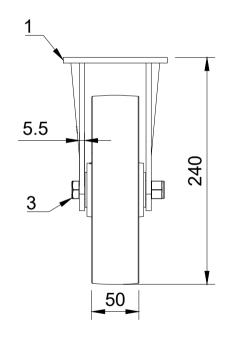

|  | UNLESS OTHERWISE<br>SPECIFIED    | DRAWING DISCLAIMER                                                                                                                                                             |             | NAME   | DATE     |             | BIL Group Ltd<br>Porte Marsh Road                                                                    |        |
|--|----------------------------------|--------------------------------------------------------------------------------------------------------------------------------------------------------------------------------|-------------|--------|----------|-------------|------------------------------------------------------------------------------------------------------|--------|
|  | DIMENSIONS ARE IN<br>MILLIMETRES | DRAW