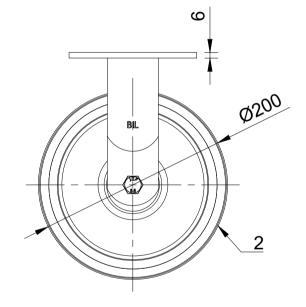

|  | UNLESS OTHERWISE<br>SPECIFIED    | DRAWING DISCLAIMER                                                                                                                                                             |             | NAME   | DATE     |             | BIL Group Ltd<br>Porte Marsh Road                                                                    |        |
|--|----------------------------------|--------------------------------------------------------------------------------------------------------------------------------------------------------------------------------|-------------|--------|----------|-------------|------------------------------------------------------------------------------------------------------|--------|
|  | DIMENSIONS ARE IN<br>MILLIMETRES | DRAWING IS RESERVED BY<br>BIL GROUP LTD. IT IS NOT<br>REPRODUCED, COPIED, OR<br>DISCLOSED TO A THIRD<br>PARTY EITHER WHOLLY OR<br>IN PART WITHOUT THE<br>CONSENT IN WORTHOLO T | DRAWN BY    | Matt   | 20/02/24 | BILGroup    | Calne, Wiltshire, SN11 9BW<br>United Kingdom<br>Tel +44 (0)1249 822 222<br>www.bilgroup.co.uk<br>REV |        |
|  |                                  |                                                                                                                                                                                | APPROVED BY | Kevin  | 20/02/24 | DWG NO.     |                                                                                                      |        |
|  |                                  |                                                                                                                                                                                | SCALE       | 1:4    |          | BZJF200EPTB |                                                                                                      | 1      |
|  |                                  |                                                                                                                                                                                | WEIGHT      | 4.23kg |          | BZJF200EF   | PTB SHEET                                                                                            | 1 OF 1 |