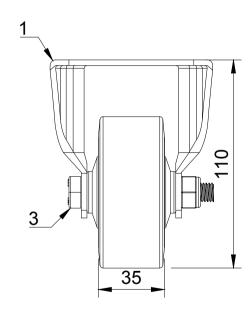

| ITEM NO.          | 1 BZHF80AS 2 BZMH80WSRNBJM10 |   |
|-------------------|------------------------------|---|
| 1                 |                              |   |
| 2                 |                              |   |
| 3                 | AXLE KIT                     |   |
| HEXBOLTM10X70Z8.8 |                              | 1 |
| NYLOCM10Z         |                              | 1 |