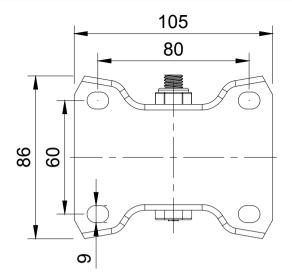

| ITEM NO.          | 1 BZHF80AS 2 BZMH80WSRNBJM10 |   |
|-------------------|------------------------------|---|
| 1                 |                              |   |
| 2                 |                              |   |
| 3                 | AXLE KIT                     |   |
| HEXBOLTM10X70Z8.8 |                              | 1 |
| NYLOCM10Z         |                              | 1 |