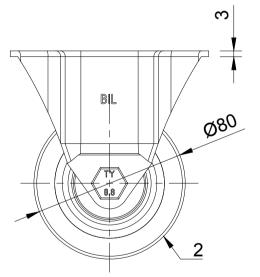

| ITEM NO.          | 1 BZHF80AS 2 BZMH80WSRNBJM10 |   |
|-------------------|------------------------------|---|
| 1                 |                              |   |
| 2                 |                              |   |
| 3                 | AXLE KIT                     |   |
| HEXBOLTM10X70Z8.8 |                              | 1 |
| NYLOCM10Z         |                              | 1 |