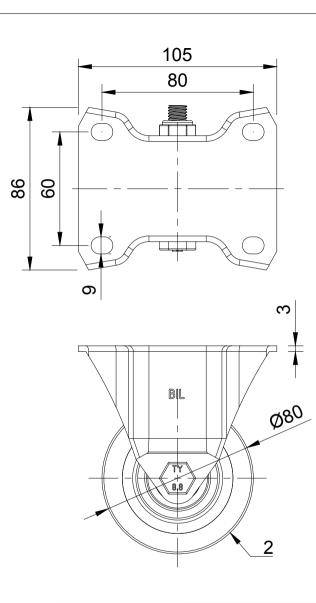

| $\checkmark$ | $\sim$ |
|--------------|--------|

| ITEM NO. | PART NUMBER       | QTY |  |  |
|----------|-------------------|-----|--|--|
| 1        | BZHF80AS          | 1   |  |  |
| 2        | 2 BZMH80WSRNRB    |     |  |  |
| 3        | AXLE KIT          |     |  |  |
|          | TUBEM12X46X10     | 1   |  |  |
|          | WP12X18X2.5BLK    | 2   |  |  |
|          | HEXBOLTM10X70Z8.8 | 1   |  |  |
|          | NYLOCM10Z         | 1   |  |  |
|          |                   |     |  |  |