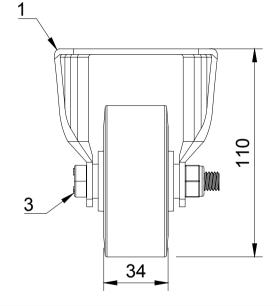

| $\checkmark$ | $\sim$ |
|--------------|--------|

| ITEM NO. | PART NUMBER       | QTY |  |  |
|----------|-------------------|-----|--|--|
| 1        | BZHF80AS          | 1   |  |  |
| 2        | 2 BZMH80WSRNRB    |     |  |  |
| 3        | AXLE KIT          |     |  |  |
|          | TUBEM12X46X10     | 1   |  |  |
|          | WP12X18X2.5BLK    | 2   |  |  |
|          | HEXBOLTM10X70Z8.8 | 1   |  |  |
|          | NYLOCM10Z         | 1   |  |  |
|          |                   |     |  |  |