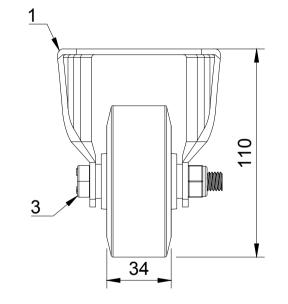

| ITEM NO. | PART NUMBER       | QTY |  |  |  |
|----------|-------------------|-----|--|--|--|
| 1        | BZHF80AS          | 1   |  |  |  |
| 2        | BZML80WRNRB       | 1   |  |  |  |
| 3        | AXLE KIT          |     |  |  |  |
|          | TUBEM12X46X10     | 1   |  |  |  |
|          | WP12X18X2.5BLK    | 2   |  |  |  |
|          | HEXBOLTM10X70Z8.8 |     |  |  |  |
|          | NYLOCM10Z         | 1   |  |  |  |
|          |                   |     |  |  |  |