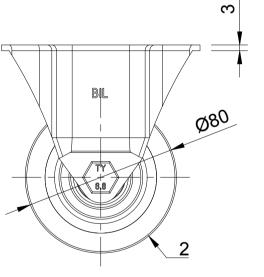

| ITEM NO. | PART NUMBER       | QTY |  |  |  |
|----------|-------------------|-----|--|--|--|
| 1        | BZHF80AS          | 1   |  |  |  |
| 2        | BZML80WRNRB       | 1   |  |  |  |
| 3        | AXLE KIT          |     |  |  |  |
|          | TUBEM12X46X10     | 1   |  |  |  |
|          | WP12X18X2.5BLK    | 2   |  |  |  |
|          | HEXBOLTM10X70Z8.8 |     |  |  |  |
|          | NYLOCM10Z         | 1   |  |  |  |
|          |                   |     |  |  |  |