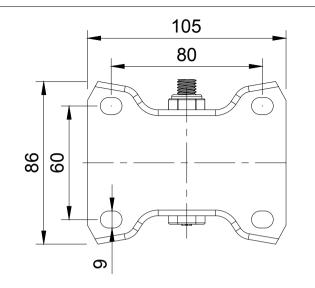

| ITEM NO. | PART NUMBER       | QTY |  |  |  |
|----------|-------------------|-----|--|--|--|
| 1        | BZHF80AS          | 1   |  |  |  |
| 2        | BZML80WRNRB       | 1   |  |  |  |
| 3        | AXLE KIT          |     |  |  |  |
|          | TUBEM12X46X10     | 1   |  |  |  |
|          | WP12X18X2.5BLK    | 2   |  |  |  |
|          | HEXBOLTM10X70Z8.8 |     |  |  |  |
|          | NYLOCM10Z         | 1   |  |  |  |
|          |                   |     |  |  |  |