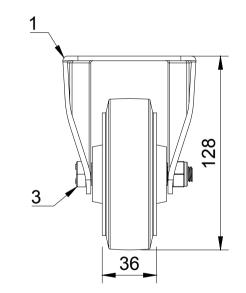

| ITEM NO. | PART NUMBER       | QTY |
|----------|-------------------|-----|
| 1        | BZHF100AS         | 1   |
| 2        | BZH100WSRNRB15    | 1   |
| 3        | AXLE KIT          |     |
|          | TUBEM15X50/CH     | 1   |
|          | HEXBOLTM10X70Z8.8 | 1   |
|          | NYLOCM10Z         | 1   |
|          |                   |     |

|  | UNLESS OTHERWISE<br>SPECIFIED                              | DRAWING DISCLAIMER                                                                                   |             | NAME  | DATE     | BIL Group Ltc<br>Porte Marsh F<br>Calne, Wiltsh | Road | M S     | H Varley Ltd<br>Unit 5 Century                                                        | y Park |
|--|------------------------------------------------------------|------------------------------------------------------------------------------------------------------|-------------|-------|----------|-------------------------------------------------|------|---------|---------------------------------------------------------------------------------------|--------|
|  | DIMENSIONS ARE IN<br>MILLIMETRES<br>Unspecified Tolerances | DRAWING IS RESERVED BY<br>BIL GROUP LTD. IT IS NOT<br>REPRODUCED, COPIED, OR<br>DISCLOSED TO A THIRD | DRAWN BY    | Matt  | 01/05/25 | BILGroup                                        | om   |         | Pacific Rd,Broadheath,<br>Altrincham, Cheshire<br>WA14 5BJ<br>Tel +44 (0)161 928 9617 |        |
|  |                                                            |                                                                                                      | APPROVED BY | Kevin | 01/05/25 | DWG NO.                                         | • ,  | RLEY    | www.varley-cast                                                                       |        |
|  | Machining ± 0.25mm<br>Fabrication ± 1mm                    |                                                                                                      | SCALE       | 2:5   |          | BZHF100SRNB                                     |      |         |                                                                                       | 1      |
|  |                                                            | WEIGHT                                                                                               | 0.738kg     |       | BZHF100  | SRNB                                            |      | SHEET 1 | 1 OF 1                                                                                |        |