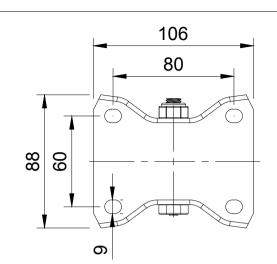

|  | UNLESS OTHERWISE<br>SPECIFIED                              | DRAWING DISCLAIMER                                                                                   |             | NAME  | DATE     | BIL Group Ltc<br>Porte Marsh F<br>Calne, Wiltsh | Road | M S     | H Varley Ltd<br>Unit 5 Century                                                        | y Park |
|--|------------------------------------------------------------|------------------------------------------------------------------------------------------------------|-------------|-------|----------|-------------------------------------------------|------|---------|---------------------------------------------------------------------------------------|--------|
|  | DIMENSIONS ARE IN<br>MILLIMETRES<br>Unspecified Tolerances | DRAWING IS RESERVED BY<br>BIL GROUP LTD. IT IS NOT<br>REPRODUCED, COPIED, OR<br>DISCLOSED TO A THIRD | DRAWN BY    | Matt  | 01/05/25 | BILGroup                                        | om   |         | Pacific Rd,Broadheath,<br>Altrincham, Cheshire<br>WA14 5BJ<br>Tel +44 (0)161 928 9617 |        |
|  |                                                            |                                                                                                      | APPROVED BY | Kevin | 01/05/25 | DWG NO.                                         | • ,  | RLEY    | www.varley-cast                                                                       |        |
|  | Machining ± 0.25mm<br>Fabrication ± 1mm                    |                                                                                                      | SCALE       | 2:5   |          | BZHF100SRNB                                     |      |         |                                                                                       | 1      |
|  |                                                            | WEIGHT                                                                                               | 0.738kg     |       | BZHF100  | SRNB                                            |      | SHEET 1 | 1 OF 1                                                                                |        |