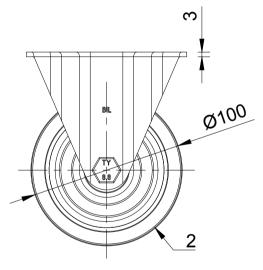

| ITEM NO. | PART NUMBER       | QTY |
|----------|-------------------|-----|
| 1        | BZHF100AS         | 1   |
| 2        | BZH100WSRNRB15    | 1   |
| 3        | AXLE KIT          |     |
|          | TUBEM15X50/CH     | 1   |
|          | HEXBOLTM10X70Z8.8 | 1   |
|          | NYLOCM10Z         | 1   |
|          |                   |     |

|  | UNLESS OTHERWISE<br>SPECIFIED                              | DRAWING DISCLAIMER                                                                                   |             | NAME  | DATE     | BIL Group Ltc<br>Porte Marsh F<br>Calne, Wiltsh | Road | M S     | H Varley Ltd<br>Unit 5 Century                                                        | y Park |
|--|------------------------------------------------------------|------------------------------------------------------------------------------------------------------|-------------|-------|----------|-------------------------------------------------|------|---------|---------------------------------------------------------------------------------------|--------|
|  | DIMENSIONS ARE IN<br>MILLIMETRES<br>Unspecified Tolerances | DRAWING IS RESERVED BY<br>BIL GROUP LTD. IT IS NOT<br>REPRODUCED, COPIED, OR<br>DISCLOSED TO A THIRD | DRAWN BY    | Matt  | 01/05/25 | BILGroup                                        | om   |         | Pacific Rd,Broadheath,<br>Altrincham, Cheshire<br>WA14 5BJ<br>Tel +44 (0)161 928 9617 |        |
|  |                                                            |                                                                                                      | APPROVED BY | Kevin | 01/05/25 | DWG NO.                                         | • ,  | RLEY    | www.varley-cast                                                                       |        |
|  | Machining ± 0.25mm<br>Fabrication ± 1mm                    |                                                                                                      | SCALE       | 2:5   |          | BZHF100SRNB                                     |      |         |                                                                                       | 1      |
|  |                                                            | WEIGHT                                                                                               | 0.738kg     |       | BZHF100  | SRNB                                            |      | SHEET 1 | 1 OF 1                                                                                |        |