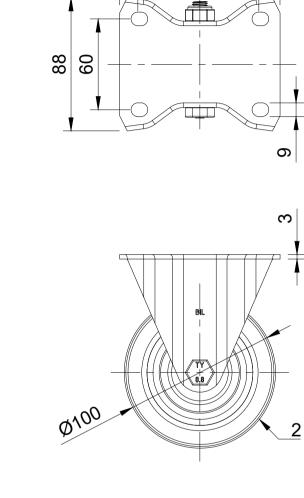

|                                  |              |             | ITEM NO. | PART NUMBER                                                                       | QTY     |
|----------------------------------|--------------|-------------|----------|-----------------------------------------------------------------------------------|---------|
|                                  |              |             | 1        | BZHF100AS                                                                         | 1       |
|                                  |              |             | 2        | BZH100WRNRB15                                                                     | 1       |
|                                  |              |             | 3        | AXLE KIT                                                                          |         |
|                                  |              |             |          | TUBEM15X50                                                                        | 1       |
|                                  |              |             |          | HEXBOLTM10X70Z8.8                                                                 | 1       |
|                                  |              |             |          | NYLOCM10Z                                                                         | 1       |
|                                  |              | 1<br>3<br>3 |          |                                                                                   |         |
|                                  | 1            |             |          |                                                                                   |         |
|                                  | NAME<br>Matt | DATE        | BII Gr   | BIL Group Ltd<br>Porte Marsh Road<br>Calne, Wiltshire, SN                         | J11 9BW |
| DRAWN BY                         | Matt         | 19/01/24    | BILGr    | Porte Marsh Road<br>Calne, Wiltshire, SN<br>United Kingdom<br>Tel +44 (0)1249 82: | 2 222   |
| DRAWN BY<br>APPROVED BY<br>SCALE | Matt         | 19/01/24    | DWG NO   | Porte Marsh Road<br>Calne, Wiltshire, SN<br>United Kingdom                        | 2 222   |

BZHF100RNB

SHEET 1 OF 1

UNLESS OTHERWISE

DIMENSIONS ARE IN

Unspecified Tolerances . Machining ± 0.25mm

Fabrication ± 1mm

SPECIFIED

MILLIMETRES