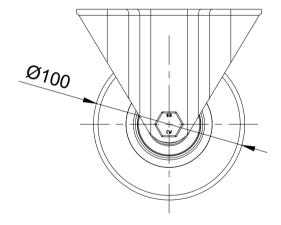

| ITEM NO. | PRODUCT NUMBER    | QTY |
|----------|-------------------|-----|
| 1        | BZHF100ASLP       | 1   |
| 2        | BZPH100WPTBJM20   | 1   |
| 3        | AXLE KIT          |     |
|          | TH20X5X10         | 2   |
|          | HEXBOLTM10X65Z8.8 | 1   |
|          | NYLOCM10Z         | 1   |
|          |                   |     |