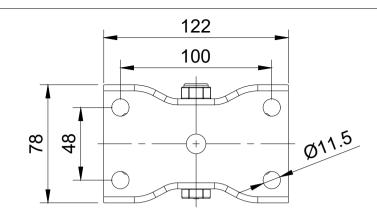

| ITEM NO. | PRODUCT NUMBER    | QTY |
|----------|-------------------|-----|
| 1        | BZHF100ASLP       | 1   |
| 2        | BZPH100WPTBJM20   | 1   |
| 3        | AXLE KIT          |     |
|          | TH20X5X10         | 2   |
|          | HEXBOLTM10X65Z8.8 | 1   |
|          | NYLOCM10Z         | 1   |
|          |                   |     |