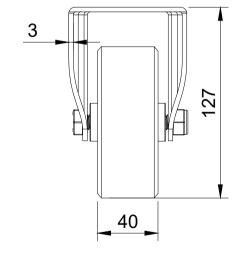

| ITEM NO. | PRODUCT NUMBER    | QTY |
|----------|-------------------|-----|
| 1        | BZHF100ASLP       | 1   |
| 2        | BZPH100WPTBJM20   | 1   |
| 3        | AXLE KIT          |     |
|          | TH20X5X10         | 2   |
|          | HEXBOLTM10X65Z8.8 | 1   |
|          | NYLOCM10Z         | 1   |
|          |                   |     |