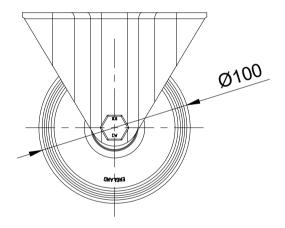

| ITEM NO. | PART NUMBER       | QTY |
|----------|-------------------|-----|
| 1        | BZHF100ASLP       | 1   |
| 2        | BZH100WNY61       | 1   |
| 3        | AXLE KIT          |     |
|          | TUBEM15X50        | 1   |
|          | HEXBOLTM10X65Z8.8 | 1   |
|          | NYLOCM10Z         | 1   |
|          |                   |     |

|  | UNLESS OTHERWISE<br>SPECIFIED    | DRAWING DISCLAIMER                                                    |             | NAME    | DATE     | BiL Group Ltd H Varley Ltd<br>Porte Marsh Road Unit 5 Century Park<br>Caine, Wittshire, Pacific Rd Broadhea |                  |
|--|----------------------------------|-----------------------------------------------------------------------|-------------|---------|----------|-------------------------------------------------------------------------------------------------------------|------------------|
|  | DIMENSIONS ARE IN<br>MILLIMETRES | DISCLOSED TO A THIRD<br>PARTY EITHER WHOLLY OR<br>IN PART WITHOUT THE | DRAWN BY    | Matt    | 26/04/24 | BILGroup SN119BW United Kingdom WA14 5BJ                                                                    | incham, Cheshire |
|  |                                  |                                                                       | APPROVED BY | Kevin   | 26/04/24 | THREET 7                                                                                                    |                  |
|  | Machining ± 0.25mm               |                                                                       | SCALE       | 2:5     |          | BZHF100NYLP 1                                                                                               |                  |
|  |                                  |                                                                       | WEIGHT      | 0.577kg |          | BZHF100NYLP SHEET 1 OF                                                                                      | 1                |