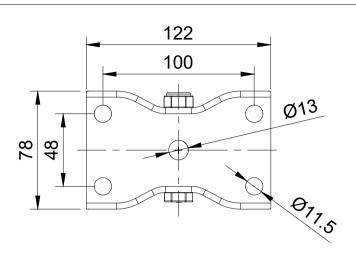

| ITEM NO. | PART NUMBER       | QTY |
|----------|-------------------|-----|
| 1        | BZHF100ASLP       | 1   |
| 2        | BZH100WNY61       | 1   |
| 3        | AXLE KIT          |     |
|          | TUBEM15X50        | 1   |
|          | HEXBOLTM10X65Z8.8 | 1   |
|          | NYLOCM10Z         | 1   |
|          |                   |     |

|  | UNLESS OTHERWISE<br>SPECIFIED    | DRAWING DISCLAIMER                                                    |             | NAME    | DATE     | BiL Group Ltd H Varley Ltd<br>Porte Marsh Road Unit 5 Century Park<br>Caine, Wittshire, Pacific Rd Broadhea |                  |
|--|----------------------------------|-----------------------------------------------------------------------|-------------|---------|----------|-------------------------------------------------------------------------------------------------------------|------------------|
|  | DIMENSIONS ARE IN<br>MILLIMETRES | DISCLOSED TO A THIRD<br>PARTY EITHER WHOLLY OR<br>IN PART WITHOUT THE | DRAWN BY    | Matt    | 26/04/24 | BILGroup SN119BW United Kingdom WA14 5BJ                                                                    | incham, Cheshire |
|  |                                  |                                                                       | APPROVED BY | Kevin   | 26/04/24 | THREET 7                                                                                                    |                  |
|  | Machining ± 0.25mm               |                                                                       | SCALE       | 2:5     |          | BZHF100NYLP 1                                                                                               |                  |
|  |                                  |                                                                       | WEIGHT      | 0.577kg |          | BZHF100NYLP SHEET 1 OF                                                                                      | 1                |