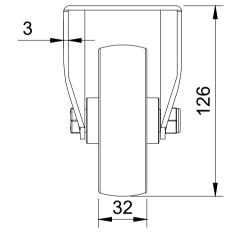

| ITEM NO. | PART NUMBER       | QTY |
|----------|-------------------|-----|
| 1        | BZHF100ASLP       | 1   |
| 2        | BZH100WNY61       | 1   |
| 3        | AXLE KIT          |     |
|          | TUBEM15X50        | 1   |
|          | HEXBOLTM10X65Z8.8 | 1   |
|          | NYLOCM10Z         | 1   |
|          |                   |     |

|  | UNLESS OTHERWISE<br>SPECIFIED    | DRAWING DISCLAIMER                                                    |             | NAME    | DATE     | BiL Group Ltd H Varley Ltd<br>Porte Marsh Road Unit 5 Century Park<br>Caine, Wittshire, Pacific Rd Broadhea |                  |
|--|----------------------------------|-----------------------------------------------------------------------|-------------|---------|----------|-------------------------------------------------------------------------------------------------------------|------------------|
|  | DIMENSIONS ARE IN<br>MILLIMETRES | DISCLOSED TO A THIRD<br>PARTY EITHER WHOLLY OR<br>IN PART WITHOUT THE | DRAWN BY    | Matt    | 26/04/24 | BILGroup SN119BW United Kingdom WA14 5BJ                                                                    | incham, Cheshire |
|  |                                  |                                                                       | APPROVED BY | Kevin   | 26/04/24 | THREET 7                                                                                                    |                  |
|  | Machining ± 0.25mm               |                                                                       | SCALE       | 2:5     |          | BZHF100NYLP 1                                                                                               |                  |
|  |                                  |                                                                       | WEIGHT      | 0.577kg |          | BZHF100NYLP SHEET 1 OF                                                                                      | 1                |